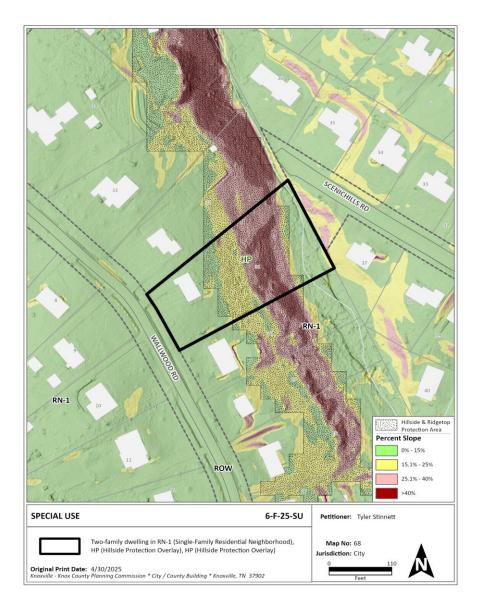

Staff - Slope Analysis Case: 6-F-25-SU

| CATEGORY                      | SQFT     | ACRES | RECOMMENDED DISTURBANCE BUDGET (Percent)            | DISTURBANCE AREA<br>(Sqft) | DISTURBANCE<br>AREA<br>(Acres) |
|-------------------------------|----------|-------|-----------------------------------------------------|----------------------------|--------------------------------|
| Total Area of Site            | 46,253.5 | 1.1   |                                                     |                            |                                |
| Non-Hillside                  | 21,565.5 | 0.5   | N/A                                                 |                            |                                |
| 0-15% Slope                   | 3,312.2  | 0.1   | 100%                                                | 3,312.2                    | 0.1                            |
| 15-25% Slope                  | 8,114.9  | 0.2   | 50%                                                 | 4,057.4                    | 0.1                            |
| 25-40% Slope                  | 8,408.3  | 0.2   | 20%                                                 | 1,681.7                    | 0.0                            |
| Greater than 40% Slope        | 4,852.5  | 0.1   | 10%                                                 | 485.3                      | 0.0                            |
| Ridgetops                     |          |       |                                                     |                            |                                |
| Hillside Protection (HP) Area | 24,688.0 | 0.6   | Recommended<br>disturbance budget<br>within HP Area | 9,536.6                    | 0.2                            |
|                               |          |       | Percent of HP Area                                  | 38.6                       | 5%                             |

# Slope Calcs & Map

| CATEGORY                      | SQFT     | ACRES | RECOMMENDED<br>DISTURBANCE<br>BUDGET<br>(Percent)   | DISTURBANCE AREA<br>(Sqft) | DISTURBANCE<br>AREA<br>(Acres) |
|-------------------------------|----------|-------|-----------------------------------------------------|----------------------------|--------------------------------|
| Total Area of Site            | 46,253.5 | 1.1   |                                                     |                            |                                |
| Non-Hillside                  | 21,565.5 | 0.5   | N/A                                                 |                            |                                |
| 0-15% Slope                   | 3,312.2  | 0.1   | 100%                                                | 3,312.2                    | 0.1                            |
| 15-25% Slope                  | 8,114.9  | 0.2   | 50%                                                 | 4,057.4                    | 0.1                            |
| 25-40% Slope                  | 8,408.3  | 0.2   | 20%                                                 | 1,681.7                    | 0.0                            |
| Greater than 40% Slope        | 4,852.5  | 0.1   | 10%                                                 | 485.3                      | 0.0                            |
| Ridgetops                     |          |       |                                                     |                            |                                |
| Hillside Protection (HP) Area | 24,688.0 | 0.6   | Recommended<br>disturbance budget<br>within HP Area | 9,536.6                    | 0.2                            |
|                               |          |       | Percent of HP Area                                  | 38.0                       | 5%                             |