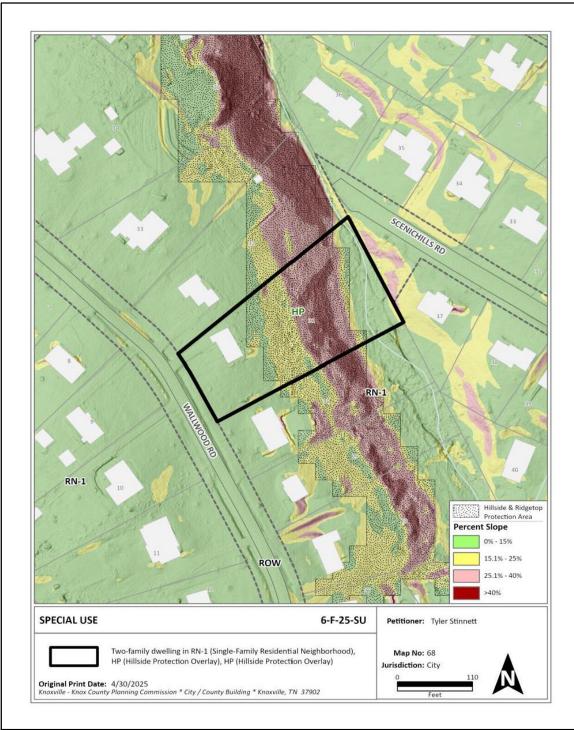

### SPECIAL USE REPORT

► FILE #: 6-F-25-SU AGENDA ITEM #: 16

POSTPONEMENT(S): 6/12/2025 **AGENDA DATE: 7/10/2025** 

► APPLICANT: TYLER STINNETT

OWNER(S): Tyler Stinnett

TAX ID NUMBER: 68 K H 031 View map on KGIS

JURISDICTION: City Council District 5
STREET ADDRESS: 5708 WALLWOOD RD

► LOCATION: East side of Wallwood Rd, west side of Scenichills Rd, south of Victor

Dr

► APPX. SIZE OF TRACT: 1.06 acres

SECTOR PLAN: Northwest City

GROWTH POLICY PLAN: N/A (Within City Limits)

ACCESSIBILITY: Access would be via Wallwood Rd, a local street with a pavement width

which varies between 17.5 ft and 20 ft within a 60-ft right-of-way.

UTILITIES: Water Source: Knoxville Utilities Board

Sewer Source: Knoxville Utilities Board

FIRE DISTRICT: Knoxville Fire Department

WATERSHED: Second Creek

► ZONING: RN-1 (Single-Family Residential Neighborhood), HP (Hillside Protection

Overlay), HP (Hillside Protection Overlay)

EXISTING LAND USE: Single Family Residential

PROPOSED USE: Two-family dwelling

HISTORY OF ZONING: None noted.

SURROUNDING LAND North: Single family residential - RN-1 (Single Family Residential), HP

(Hillside Protection Overlay)

South: Single family residential - RN-1 (Single Family Residential), HP

(Hillside Protection Overlay)

East: Single family residential - RN-1 (Single Family Residential)
West: Single family residential - RN-1 (Single Family Residential)

NEIGHBORHOOD CONTEXT: This area is predominantly residential, consisting of single family dwellings

on medium-sized suburban lots. It is about 1/3 a mile away from the

commercial corridors along Clinton Highway and Merchant Drive, and I-75 is

Staff - Slope Analysis Case: 6-F-25-SU

| CATEGORY                      | SQFT     | ACRES | RECOMMENDED DISTURBANCE BUDGET (Percent)            | DISTURBANCE AREA<br>(Sqft) | DISTURBANCE<br>AREA<br>(Acres) |
|-------------------------------|----------|-------|-----------------------------------------------------|----------------------------|--------------------------------|
| Total Area of Site            | 46,253.5 | 1.1   |                                                     |                            |                                |
| Non-Hillside                  | 21,565.5 | 0.5   | N/A                                                 |                            |                                |
| 0-15% Slope                   | 3,312.2  | 0.1   | 100%                                                | 3,312.2                    | 0.1                            |
| 15-25% Slope                  | 8,114.9  | 0.2   | 50%                                                 | 4,057.4                    | 0.1                            |
| 25-40% Slope                  | 8,408.3  | 0.2   | 20%                                                 | 1,681.7                    | 0.0                            |
| Greater than 40% Slope        | 4,852.5  | 0.1   | 10%                                                 | 485.3                      | 0.0                            |
| Ridgetops                     |          |       |                                                     |                            |                                |
| Hillside Protection (HP) Area | 24,688.0 | 0.6   | Recommended<br>disturbance budget<br>within HP Area | 9,536.6                    | 0.2                            |
|                               |          |       | Percent of HP Area                                  | 38.6                       | 5%                             |