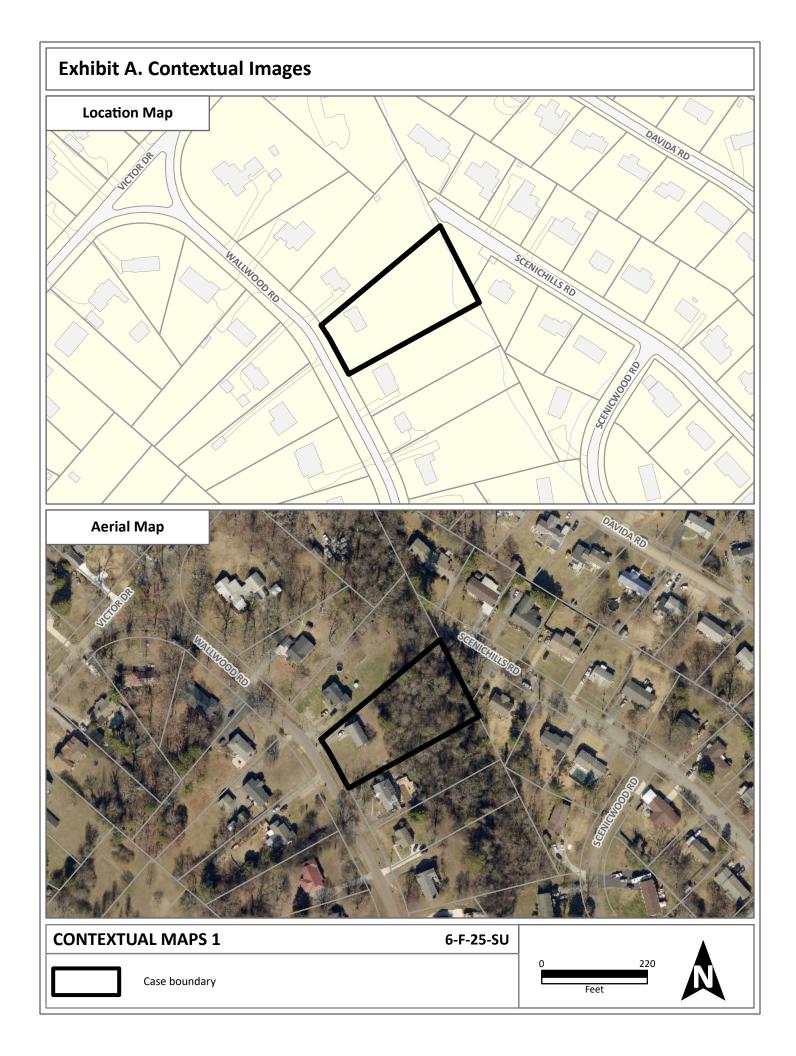

JURISDICTION: City Council District 5
STREET ADDRESS: 5708 WALLWOOD RD

► LOCATION: East side of Wallwood Rd, west side of Scenichills Rd, south of Victor

Dr

► APPX. SIZE OF TRACT: 1.06 acres

SECTOR PLAN: Northwest City

NEIGHBORHOOD CONTEXT: This area is predominantly residential, consisting of single family dwellings

on medium-sized suburban lots. It is about 1/3 a mile away from the

commercial corridors along Clinton Highway and Merchant Drive, and I-75 is