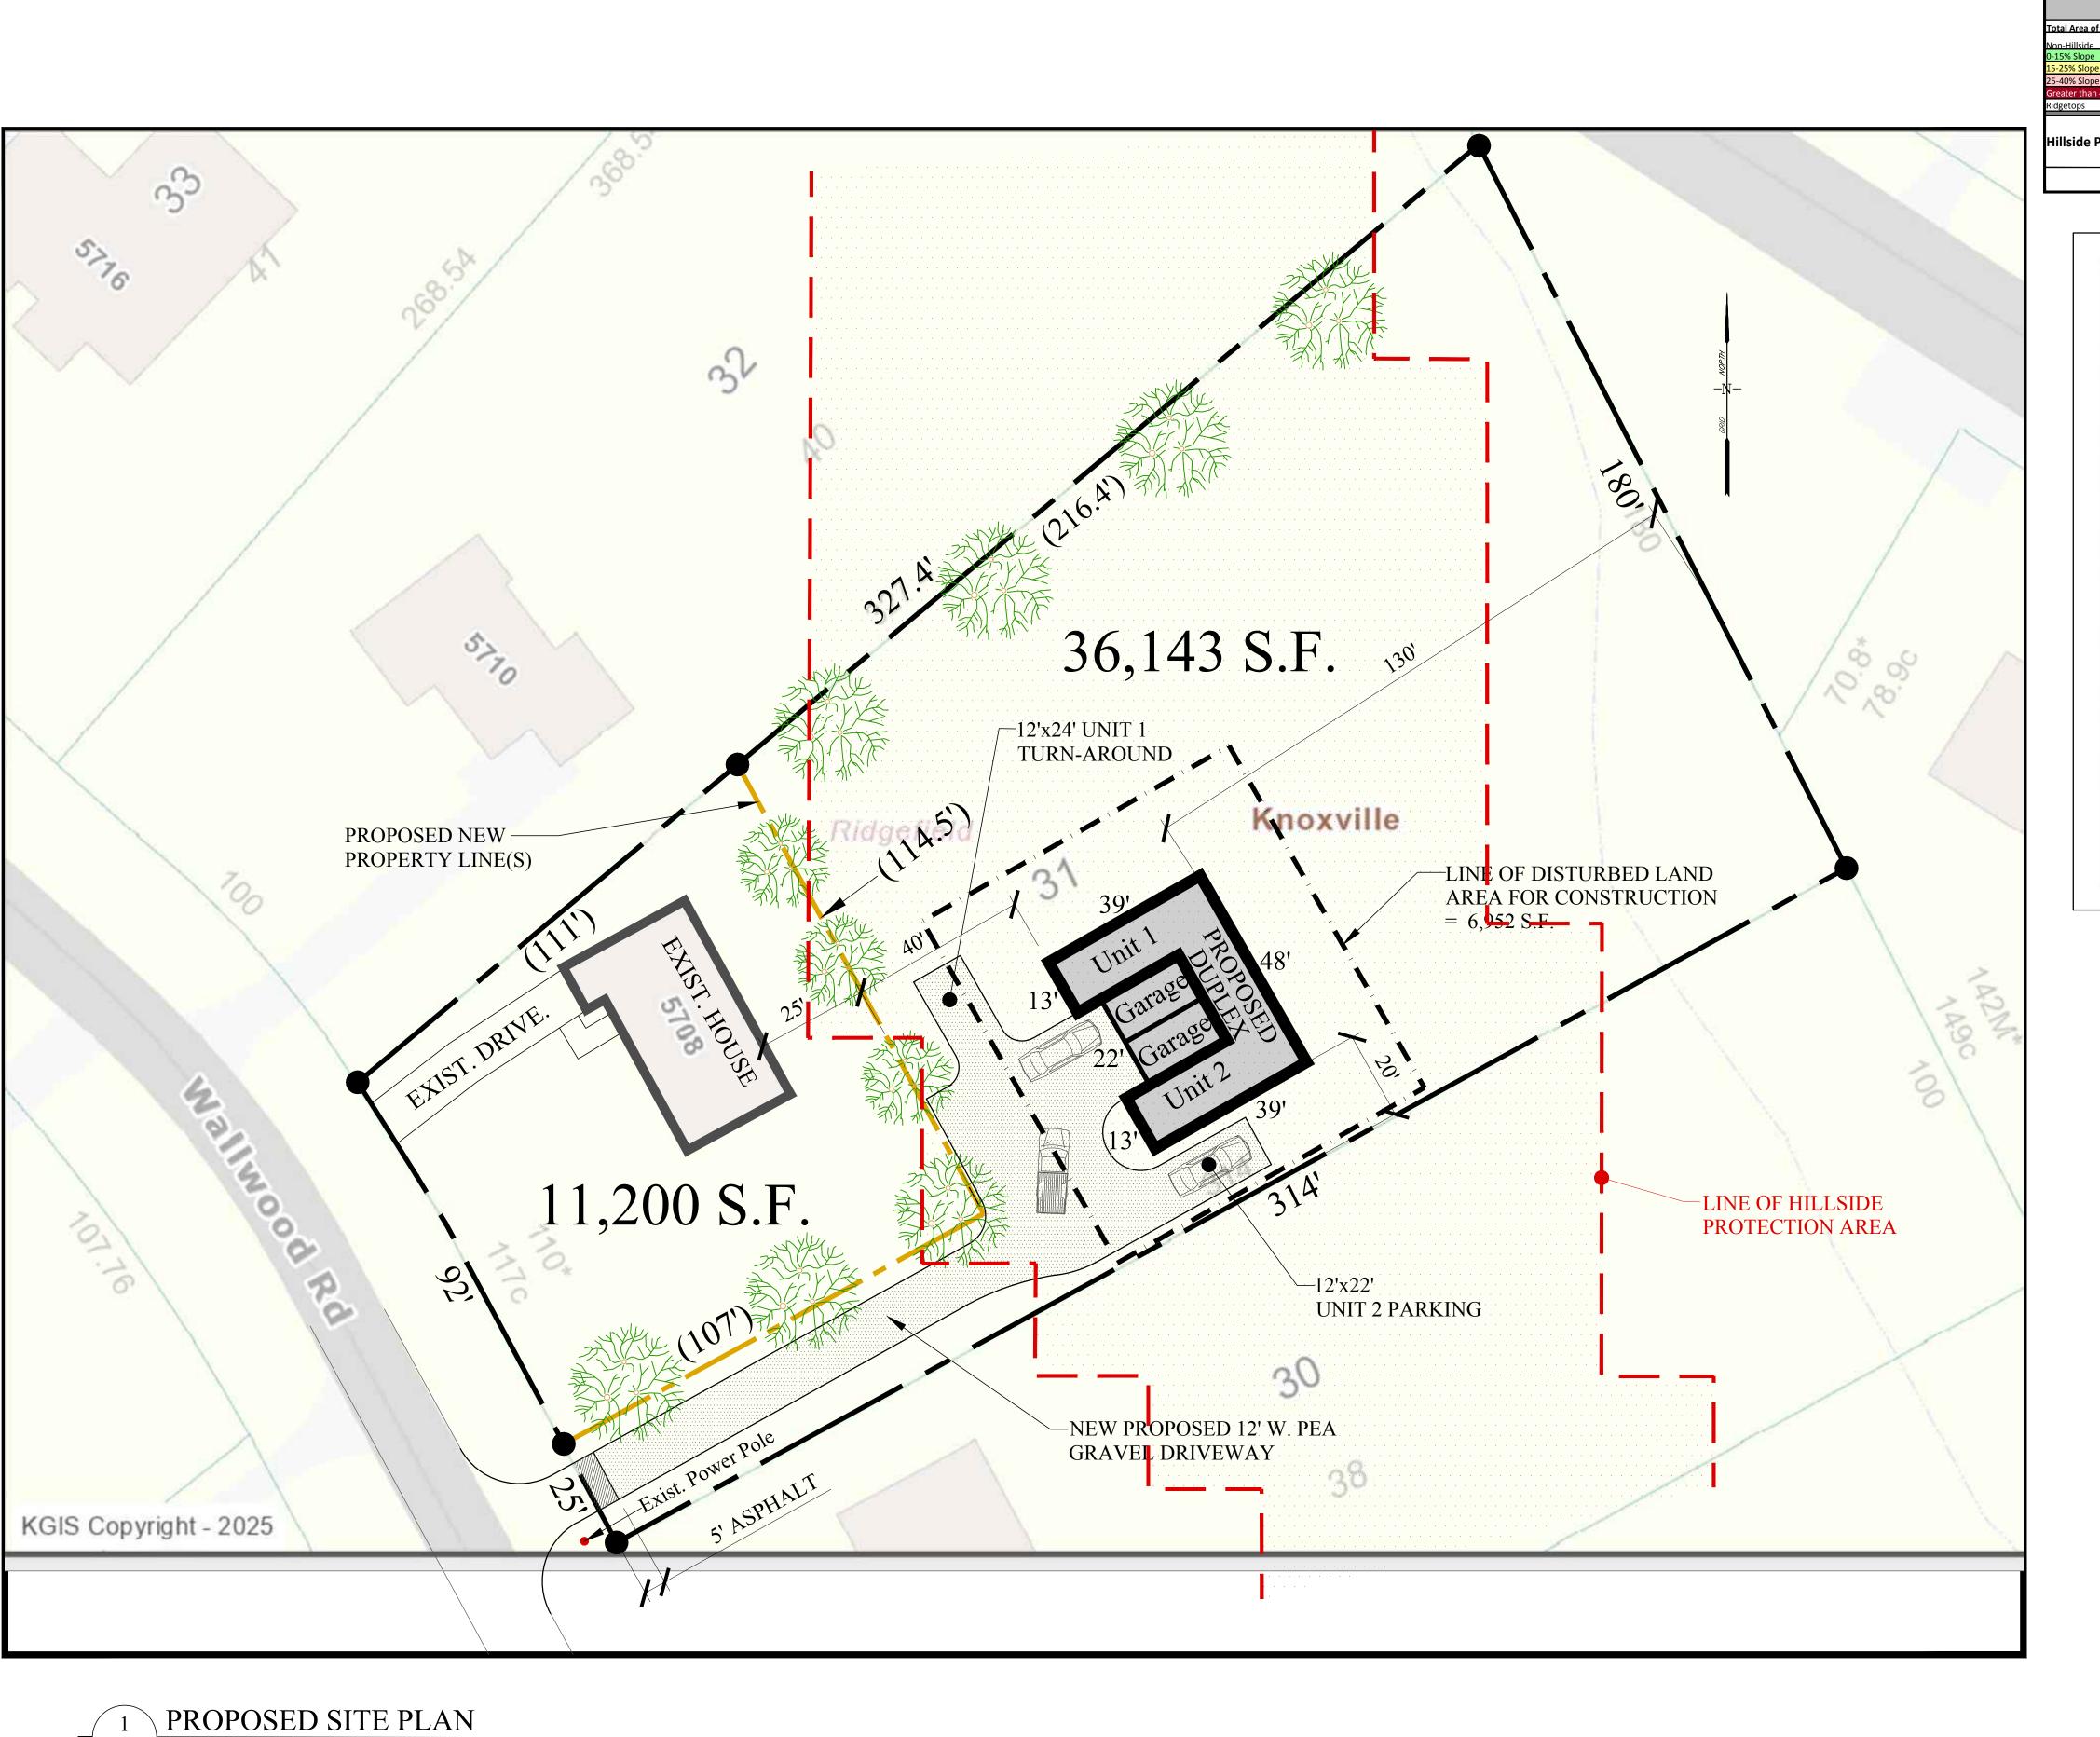

## SITE NOTES:

- A MIN. 15" DRAINAGE PIPE WILL BE INSTALLED UNDER THE DRIVEWAY IN THE EXISTING SWALE ALONG THE ROADWAY.
- A RIPARIAN BUFFER ZONE OF 30' WIDTH, MEASURED FROM EACH SIDE OF THE TOP OF THE CREEK BANK, IS LOCATED ALONG THE WEST PORTIONS OF THE SITE. THE RIPARIAN BUFFER ZONE WILL NOT BE DISTURBED.

SITE OF:

# RIDGEFIELD SUBDIVISION

5708 WALLWOOD DR.
KNOX COUNTY, TENNESSEE 37912
PARCEL, 068KH031
MAP BOOK, 14 PAGE 242
CLT MAP, 68
RECORDED PLAT, 14-242

2244 Spence Pl. Knoxville, Tennessee • 37920 phone: 865-356-4498 e-mail: tdtipton@hotmail.com

NO. REVISIONS

5/15/25 REVISIONS PER CITY
COMMENTS DATED 5/14/25

Existing & Proposed Site Plan I

SITE PI

PROJECT LOCATION:
5708 MALLMOOD RD.
KNOXVILLE, TN 37912

ISSUE DATE:

4/28/25

PROJECT NO.:

SHEET NUMBER:

C.2

STAFF REVIEW