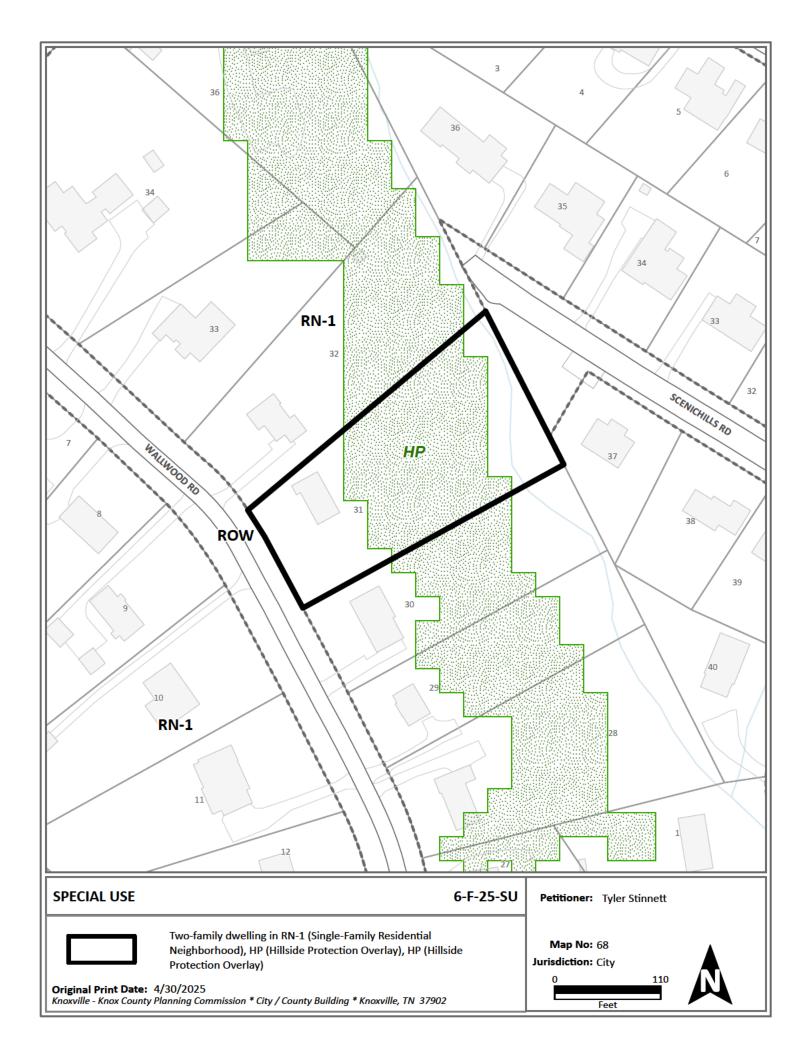

### SPECIAL USE REPORT

► FILE #: 6-F-25-SU AGENDA ITEM #: 16

POSTPONEMENT(S): 6/12/2025 **AGENDA DATE: 7/10/2025** 

► APPLICANT: TYLER STINNETT

OWNER(S): Tyler Stinnett

TAX ID NUMBER: 68 K H 031 View map on KGIS

JURISDICTION: City Council District 5
STREET ADDRESS: 5708 WALLWOOD RD

► LOCATION: East side of Wallwood Rd, west side of Scenichills Rd, south of Victor

Dr

► APPX. SIZE OF TRACT: 1.06 acres

SECTOR PLAN: Northwest City

GROWTH POLICY PLAN: N/A (Within City Limits)

ACCESSIBILITY: Access would be via Wallwood Rd, a local street with a pavement width

which varies between 17.5 ft and 20 ft within a 60-ft right-of-way.

UTILITIES: Water Source: Knoxville Utilities Board

Sewer Source: Knoxville Utilities Board

FIRE DISTRICT: Knoxville Fire Department

WATERSHED: Second Creek

► ZONING: RN-1 (Single-Family Residential Neighborhood), HP (Hillside Protection

Overlay), HP (Hillside Protection Overlay)

EXISTING LAND USE: Single Family Residential

PROPOSED USE: Two-family dwelling

HISTORY OF ZONING: None noted.

SURROUNDING LAND North: Single family residential - RN-1 (Single Family Residential), HP

(Hillside Protection Overlay)

South: Single family residential - RN-1 (Single Family Residential), HP

(Hillside Protection Overlay)

East: Single family residential - RN-1 (Single Family Residential)
West: Single family residential - RN-1 (Single Family Residential)

NEIGHBORHOOD CONTEXT: This area is predominantly residential, consisting of single family dwellings

on medium-sized suburban lots. It is about 1/3 a mile away from the

commercial corridors along Clinton Highway and Merchant Drive, and I-75 is

nearby to the east.