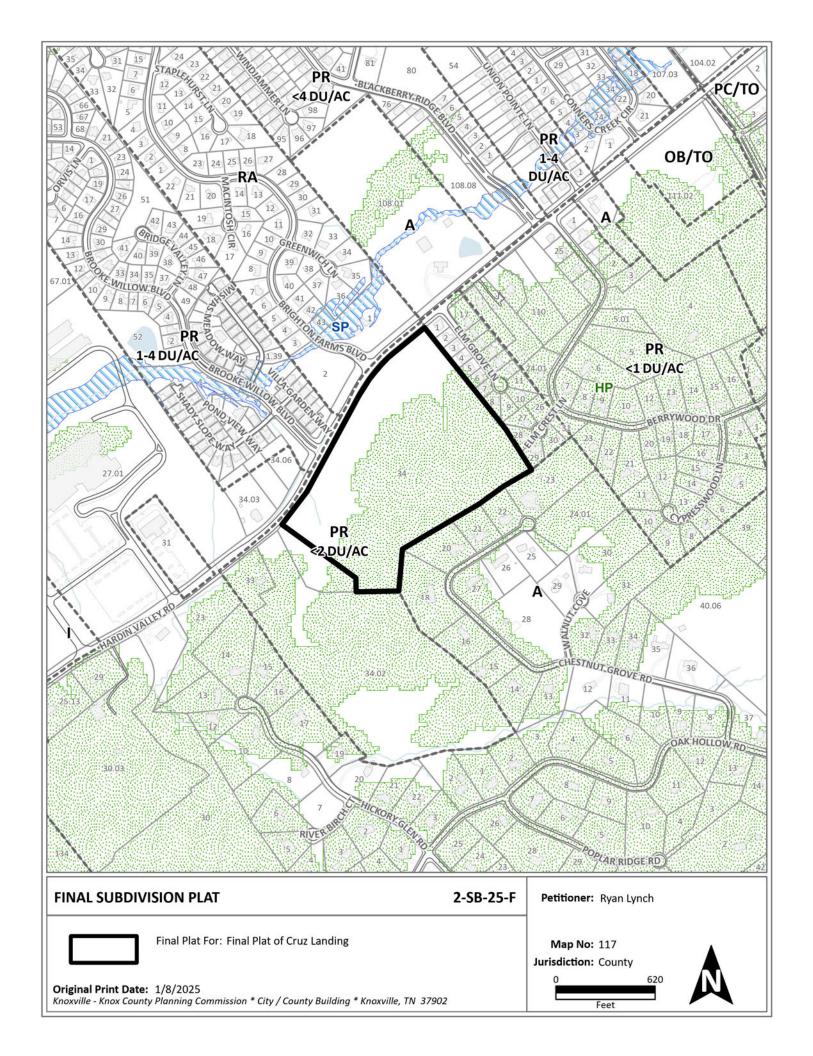

## **Exhibit A. Contextual Images Location Map** AWARD WINNING & PREMIER WAY ERRYWOOD AK HOLLOW RD **Aerial Map CONTEXTUAL MAPS 1** 2-SB-25-F 1,000 Case boundary Feet

865-584-2630 FAX: 865-584-2801 WWW.LYNCHSURVEY.COM