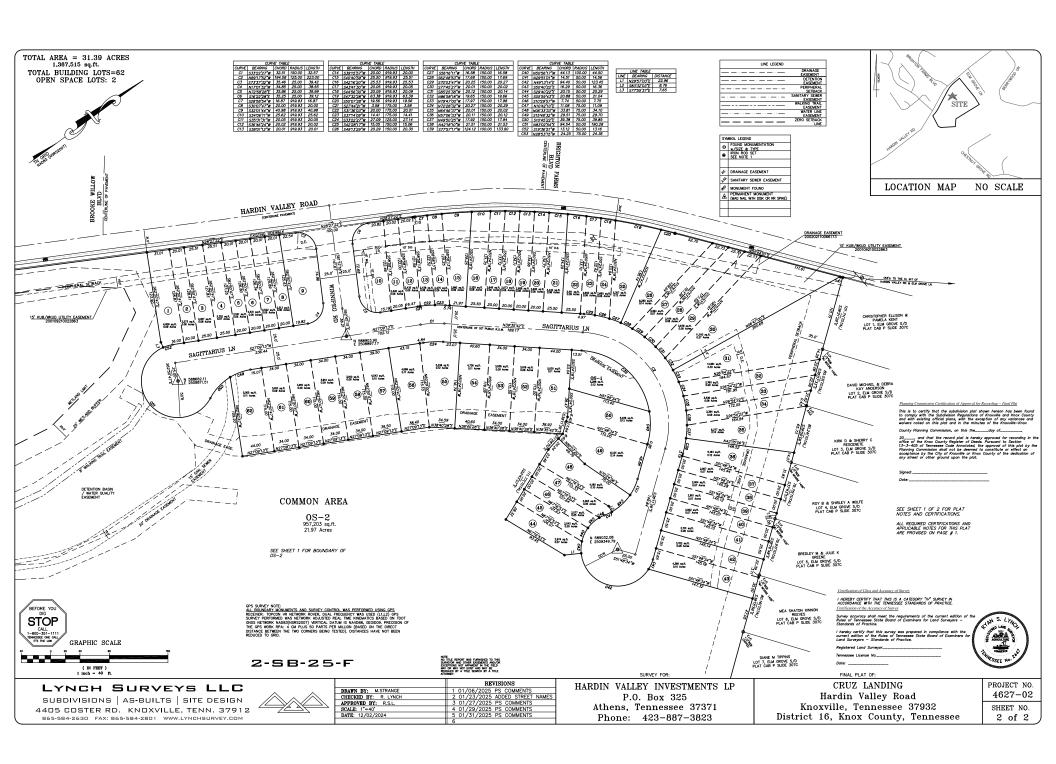

al plat per Sections 2.08.A and 2.10.F of the Subdivision Regulations, which require the plat to be in substantial conformance with the concept plan. Planning staff affirms the plat conforms to the overall layout and design of the concept plan approved by the Planning Commission on June 8, 2023 as Planning Case File # 6-SB-23-C.

## **Associated Case and Decision**

File # 6-SB-23-C: Approved by the Planning Commission (6/8/2023) File # 6-B-23-DP: Approved by the Planning Commission (6/8/2023)



## **Exhibit A. Contextual Images Location Map** AWARD WINNING & PREMIER WAY ERRYWOOD AK HOLLOW RD **Aerial Map CONTEXTUAL MAPS 1** 2-SB-25-F 1,000 Case boundary Feet



865-584-2630 FAX: 865-584-2801 WWW.LYNCHSURVEY.COM

Phone: 423-887-3823

SHEET NO. 1 of 2

District 16, Knox County, Tennessee





## Development Request SUBDIVISION ZO

ZONING

| Planning KNOXVILLE I KNOX COUNTY   | <ul><li>□ Development Plan</li><li>□ Planned Development</li><li>□ Use on Review / Special Us</li><li>□ Hillside Protection COA</li></ul> | ■ Final                            | ept Plan<br>Plat | ☐ Plan Amendment<br>☐ SP ☐ OYP<br>☐ Rezoning |                  |  |
|------------------------------------|-------------------------------------------------------------------------------------------------------------------------------------------|------------------------------------|------------------|----------------------------------------------|------------------|--|
| Ryan Lynch                         |