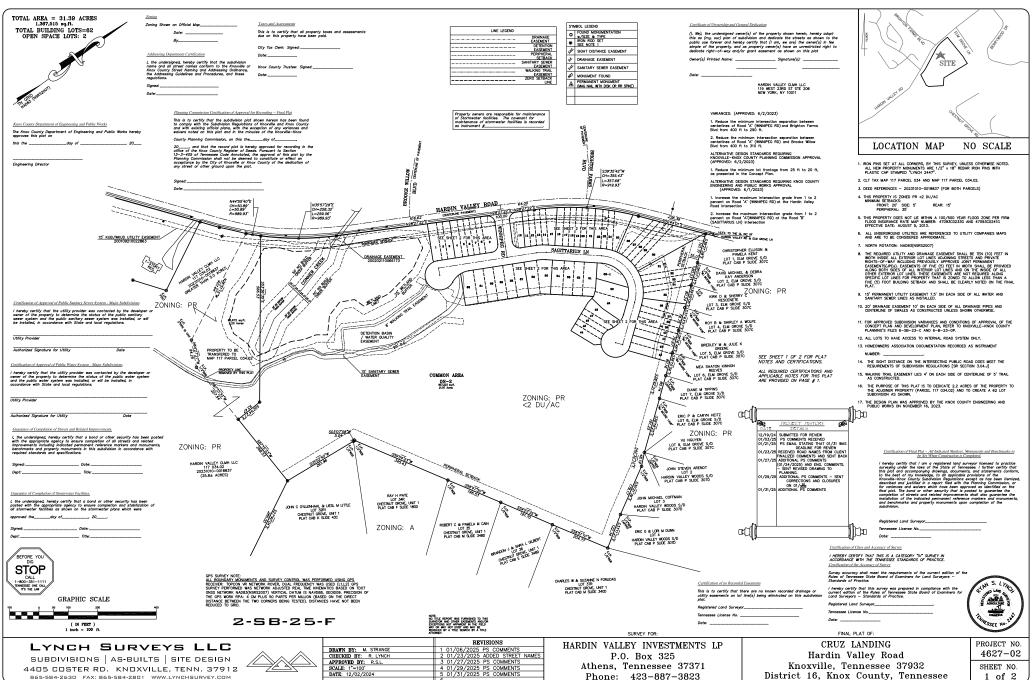

TO: Knoxville-Knox County Planning Commission

FROM: Frankie Ramos-Castillo, Planning & Subdivision Specialist

DATE: February 5, 2025

RE: Agenda # 6, File # 2-SB-25-F

Final Plat of Cruz Landing

## Recommendation

Approve the final plat per Sections 2.08.A and 2.10.F of the Subdivision Regulations, which require the plat to be in substantial conformance with the concept plan. Planning staff affirms the plat conforms to the overall layout and design of the concept plan approved by the Planning Commission on June 8, 2023 as Planning Case File # 6-SB-23-C.

Phone: 423-887-3823

SHEET NO. 1 of 2

District 16, Knox County, Tennessee