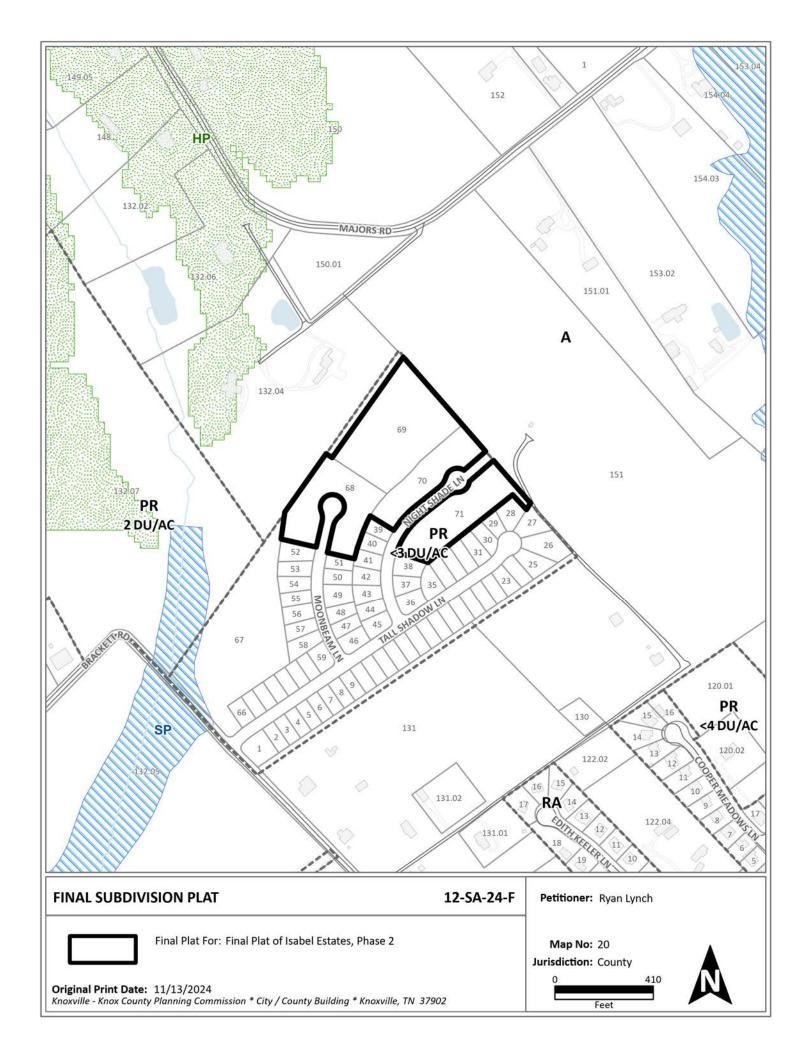

TO: Knoxville-Knox County Planning Commission

FROM: Spencer Schmudde, Planning & Subdivision Specialist

DATE: December 31, 2024

RE: Agenda #21, File # 12-SA-24-F

Final Plat of Isabel Estates, Phase 2 Lots 39-53 & 67-75

#### **Comments**

The concept plan indicating the overall layout and design for this plat was approved on 10/14/2021 as Planning Case 10-SC-21-C. Per Subdivision Regulations, Sections 2.08.A and 2.10.F, the final plat must be in substantial conformance with the approved concept plan. Condition 3 of the Concept Plan stipulates up to 66 lots may be platted prior to improvements being made to E. Emory Road. These required improvements have not been completed and 66 lots have already been platted under this Concept Plan.

### **Associated Case and Decision**

10-SC-21-C: Approved by the Planning Commission (10/14/2024) 10-E-21-UR: Approved by the Planning Commission (10/14/2024)