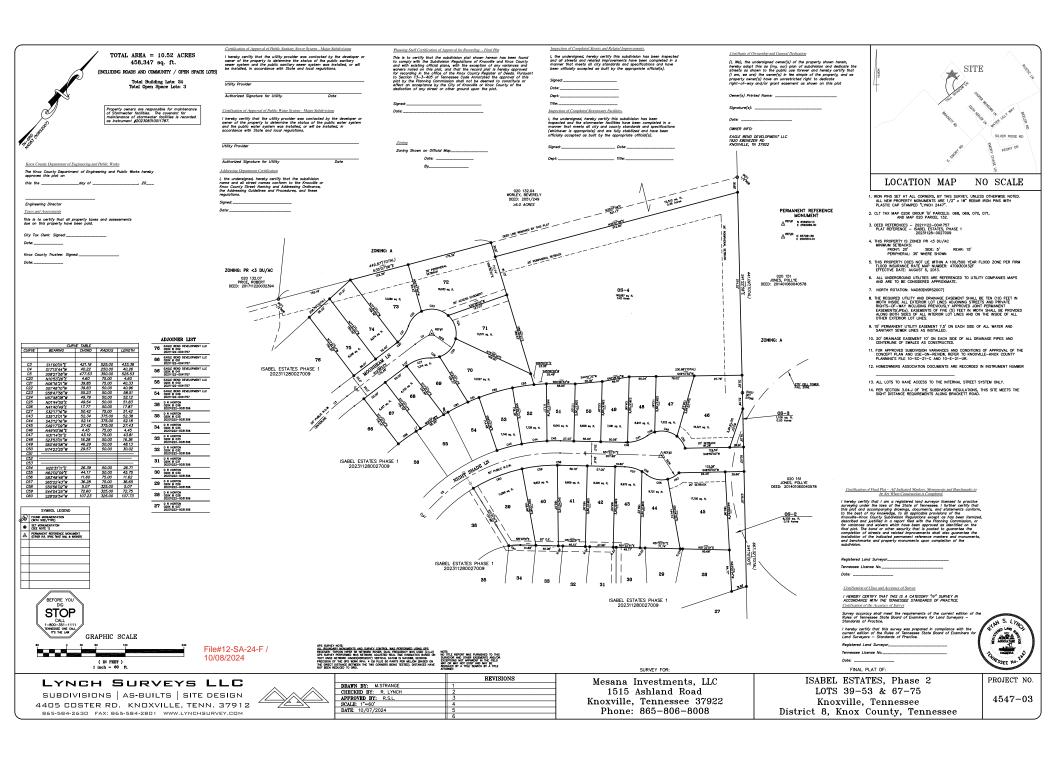

TO: Knoxville-Knox County Planning Commission

FROM: Spencer Schmudde, Planning & Subdivision Specialist

DATE: December 31, 2024

RE: Agenda #21, File # 12-SA-24-F

Final Plat of Isabel Estates, Phase 2 Lots 39-53 & 67-75

#### **Comments**

The concept plan indicating the overall layout and design for this plat was approved on 10/14/2021 as Planning Case 10-SC-21-C. Per Subdivision Regulations, Sections 2.08.A and 2.10.F, the final plat must be in substantial conformance with the approved concept plan. Condition 3 of the Concept Plan stipulates up to 66 lots may be platted prior to improvements being made to E. Emory Road. These required improvements have not been completed and 66 lots have already been platted under this Concept Plan.

Per Subdivision Regulations, Section 2.10.C.1.g, final plats must be complete, including all relevant corrections, certifications, verifications, and approvals must be submitted by the Final Plat Corrections Deadline, with the exception of maintenance agreements, which shall comply with Section 3.03.G, or such plat will not be approved by the Planning Commission. Since necessary revisions were never received, the final plat is incomplete and Planning staff cannot recommend approval.