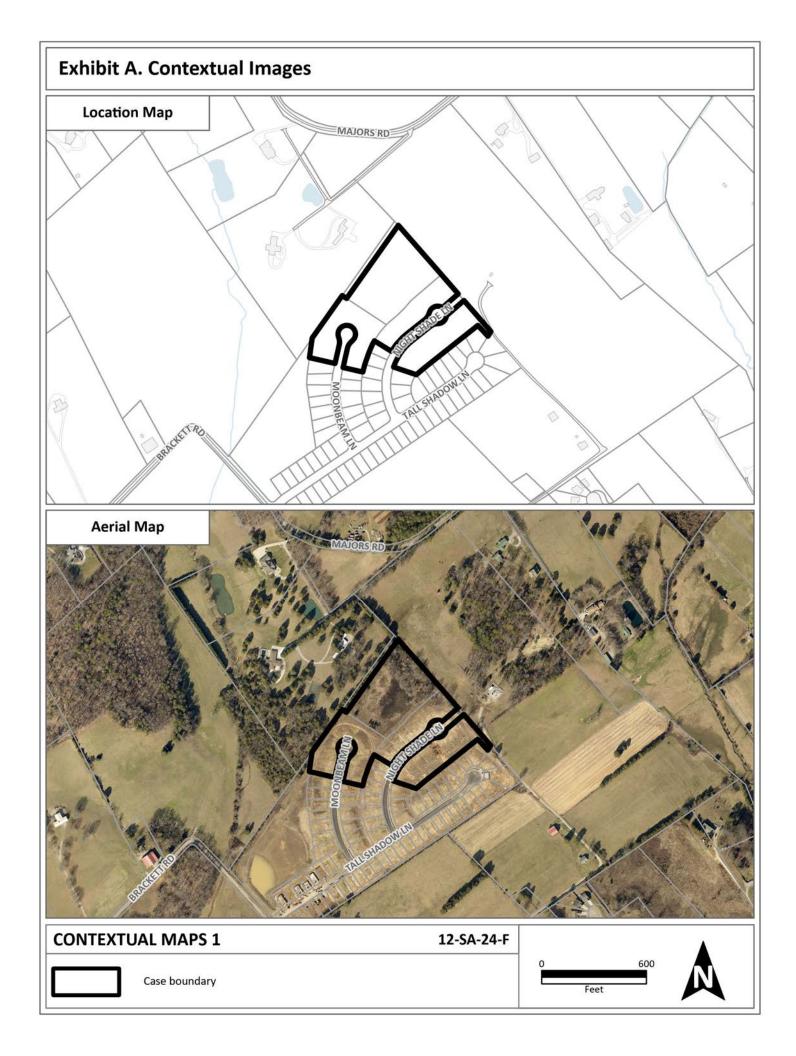

TO: Knoxville-Knox County Planning Commission

FROM: Spencer Schmudde, Planning & Subdivision Specialist

DATE: December 31, 2024

RE: Agenda #21, File # 12-SA-24-F

Final Plat of Isabel Estates, Phase 2 Lots 39-53 & 67-75

#### **Comments**

The concept plan indicating the overall layout and design for this plat was approved on 10/14/2021 as Planning Case 10-SC-21-C. Per Subdivision Regulations, Sections 2.08.A and 2.10.F, the final plat must be in substantial conformance with the approved concept plan. Condition 3 of the Concept Plan stipulates up to 66 lots may be platted prior to improvements being made to E. Emory Road. These required improvements have not been completed and 66 lots have already been platted under this Concept Plan.