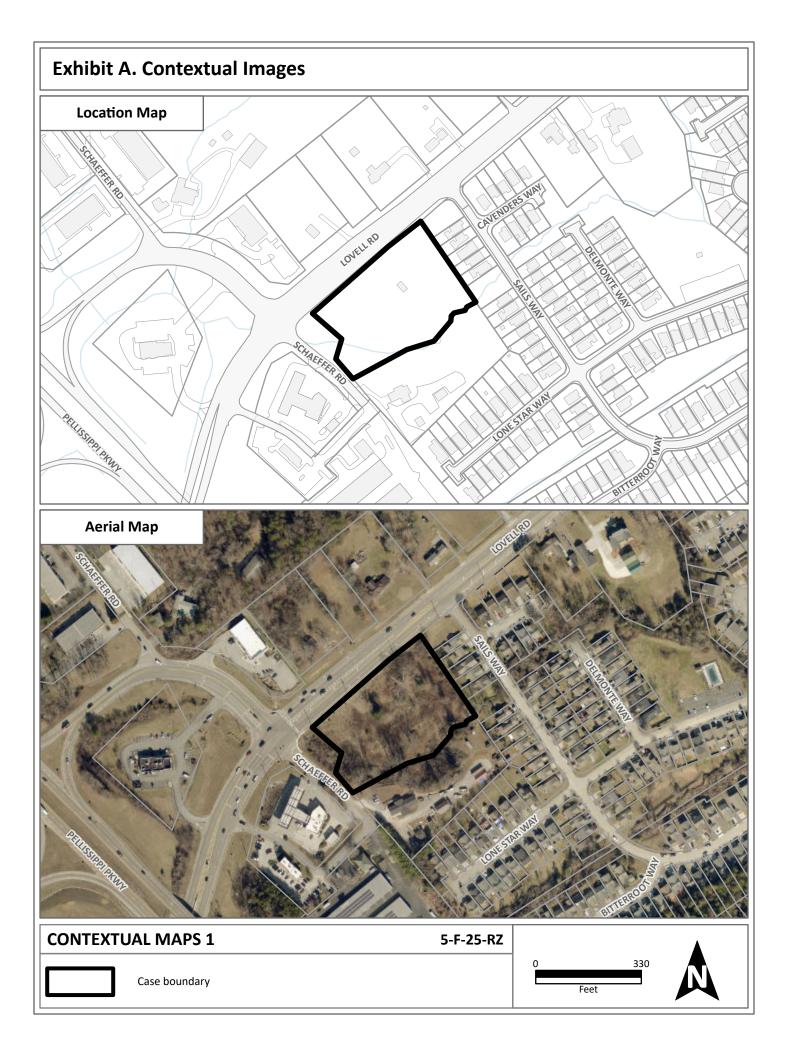

# **REZONING REPORT**

| FILE #: 5-F-25-RZ                   |                                                                                                                                                                                                                                                                                                                                                                                                                                                                                                                                                                                                                                                                                                                                                                                                                                                                                                                                                                                                                                                                                                                                                                                                                                                                                                                                                                                                                                                                                                                                                                                                                                                                                                                                                                                                                                                                                                                                                                                                                                                                                                                                | AGENDA ITEM #: 2                                                                                                  |  |
|-------------------------------------|--------------------------------------------------------------------------------------------------------------------------------------------------------------------------------------------------------------------------------------------------------------------------------------------------------------------------------------------------------------------------------------------------------------------------------------------------------------------------------------------------------------------------------------------------------------------------------------------------------------------------------------------------------------------------------------------------------------------------------------------------------------------------------------------------------------------------------------------------------------------------------------------------------------------------------------------------------------------------------------------------------------------------------------------------------------------------------------------------------------------------------------------------------------------------------------------------------------------------------------------------------------------------------------------------------------------------------------------------------------------------------------------------------------------------------------------------------------------------------------------------------------------------------------------------------------------------------------------------------------------------------------------------------------------------------------------------------------------------------------------------------------------------------------------------------------------------------------------------------------------------------------------------------------------------------------------------------------------------------------------------------------------------------------------------------------------------------------------------------------------------------|-------------------------------------------------------------------------------------------------------------------|--|
| POSTPONEMENT(S):                    | 5/8/2025                                                                                                                                                                                                                                                                                                                                                                                                                                                                                                                                                                                                                                                                                                                                                                                                                                                                                                                                                                                                                                                                                                                                                                                                                                                                                                                                                                                                                                                                                                                                                                                                                                                                                                                                                                                                                                                                                                                                                                                                                                                                                                                       | AGENDA DATE: 6/12/202                                                                                             |  |
| APPLICANT:                          | DEWAYNE HICKS                                                                                                                                                                                                                                                                                                                                                                                                                                                                                                                                                                                                                                                                                                                                                                                                                                                                                                                                                                                                                                                                                                                                                                                                                                                                                                                                                                                                                                                                                                                                                                                                                                                                                                                                                                                                                                                                                                                                                                                                                                                                                                                  |                                                                                                                   |  |
| OWNER(S):                           | J Scates & J Setzer (Life Est)                                                                                                                                                                                                                                                                                                                                                                                                                                                                                                                                                                                                                                                                                                                                                                                                                                                                                                                                                                                                                                                                                                                                                                                                                                                                                                                                                                                                                                                                                                                                                                                                                                                                                                                                                                                                                                                                                                                                                                                                                                                                                                 |                                                                                                                   |  |
| TAX ID NUMBER:                      | 118 01203                                                                                                                                                                                                                                                                                                                                                                                                                                                                                                                                                                                                                                                                                                                                                                                                                                                                                                                                                                                                                                                                                                                                                                                                                                                                                                                                                                                                                                                                                                                                                                                                                                                                                                                                                                                                                                                                                                                                                                                                                                                                                                                      | View map on KGI                                                                                                   |  |
| JURISDICTION:                       | County Commission District 3                                                                                                                                                                                                                                                                                                                                                                                                                                                                                                                                                                                                                                                                                                                                                                                                                                                                                                                                                                                                                                                                                                                                                                                                                                                                                                                                                                                                                                                                                                                                                                                                                                                                                                                                                                                                                                                                                                                                                                                                                                                                                                   |                                                                                                                   |  |
| STREET ADDRESS:                     | 0 LOVELL RD                                                                                                                                                                                                                                                                                                                                                                                                                                                                                                                                                                                                                                                                                                                                                                                                                                                                                                                                                                                                                                                                                                                                                                                                                                                                                                                                                                                                                                                                                                                                                                                                                                                                                                                                                                                                                                                                                                                                                                                                                                                                                                                    |                                                                                                                   |  |
| LOCATION:                           | Southeast corner of the intersection                                                                                                                                                                                                                                                                                                                                                                                                                                                                                                                                                                                                                                                                                                                                                                                                                                                                                                                                                                                                                                                                                                                                                                                                                                                                                                                                                                                                                                                                                                                                                                                                                                                                                                                                                                                                                                                                                                                                                                                                                                                                                           | of Lovell Rd & Schaeffer Rd                                                                                       |  |
| APPX. SIZE OF TRACT:                | 2.89 acres                                                                                                                                                                                                                                                                                                                                                                                                                                                                                                                                                                                                                                                                                                                                                                                                                                                                                                                                                                                                                                                                                                                                                                                                                                                                                                                                                                                                                                                                                                                                                                                                                                                                                                                                                                                                                                                                                                                                                                                                                                                                                                                     |                                                                                                                   |  |
| GROWTH POLICY PLAN:                 | Planned Growth Area                                                                                                                                                                                                                                                                                                                                                                                                                                                                                                                                                                                                                                                                                                                                                                                                                                                                                                                                                                                                                                                                                                                                                                                                                                                                                                                                                                                                                                                                                                                                                                                                                                                                                                                                                                                                                                                                                                                                                                                                                                                                                                            |                                                                                                                   |  |
| ACCESSIBILITY:                      | Access is via Schaeffer Road, a local street in this location with a pavement width which varies from 25 ft to 35 ft within a right-of-way which varies from 55 ft to 130 ft. Access to Lovell Road would not be allowed per a condition of a 2017 rezoning.                                                                                                                                                                                                                                                                                                                                                                                                                                                                                                                                                                                                                                                                                                                                                                                                                                                                                                                                                                                                                                                                                                                                                                                                                                                                                                                                                                                                                                                                                                                                                                                                                                                                                                                                                                                                                                                                   |                                                                                                                   |  |
| UTILITIES:                          | Water Source: West Knox Utility Dis                                                                                                                                                                                                                                                                                                                                                                                                                                                                                                                                                                                                                                                                                                                                                                                                                                                                                                                                                                                                                                                                                                                                                                                                                                                                                                                                                                                                                                                                                                                                                                                                                                                                                                                                                                                                                                                                                                                                                                                                                                                                                            | strict                                                                                                            |  |
|                                     | Sewer Source: West Knox Utility Dis                                                                                                                                                                                                                                                                                                                                                                                                                                                                                                                                                                                                                                                                                                                                                                                                                                                                                                                                                                                                                                                                                                                                                                                                                                                                                                                                                                                                                                                                                                                                                                                                                                                                                                                                                                                                                                                                                                                                                                                                                                                                                            | strict                                                                                                            |  |
| FIRE DISTRICT:                      | Rural Metro Fire                                                                                                                                                                                                                                                                                                                                                                                                                                                                                                                                                                                                                                                                                                                                                                                                                                                                                                                                                                                                                                                                                                                                                                                                                                                                                                                                                                                                                                                                                                                                                                                                                                                                                                                                                                                                                                                                                                                                                                                                                                                                                                               |                                                                                                                   |  |
| WATERSHED:                          | Beaver Creek                                                                                                                                                                                                                                                                                                                                                                                                                                                                                                                                                                                                                                                                                                                                                                                                                                                                                                                                                                                                                                                                                                                                                                                                                                                                                                                                                                                                                                                                                                                                                                                                                                                                                                                                                                                                                                                                                                                                                                                                                                                                                                                   |                                                                                                                   |  |
| PRESENT ZONING:                     | CN(k) (Neighborhood Commercial w<br>Overlay)                                                                                                                                                                                                                                                                                                                                                                                                                                                                                                                                                                                                                                                                                                                                                                                                                                                                                                                                                                                                                                                                                                                                                                                                                                                                                                                                                                                                                                                                                                                                                                                                                                                                                                                                                                                                                                                                                                                                                                                                                                                                                   | rith conditions), TO (Technology                                                                                  |  |
| ZONING REQUESTED:                   | CA (General Business), TO (Techno                                                                                                                                                                                                                                                                                                                                                                                                                                                                                                                                                                                                                                                                                                                                                                                                                                                                                                                                                                                                                                                                                                                                                                                                                                                                                                                                                                                                                                                                                                                                                                                                                                                                                                                                                                                                                                                                                                                                                                                                                                                                                              | ology Overlay)                                                                                                    |  |
| EXISTING LAND USE:                  | Agriculture/Forestry/Vacant Land                                                                                                                                                                                                                                                                                                                                                                                                                                                                                                                                                                                                                                                                                                                                                                                                                                                                                                                                                                                                                                                                                                                                                                                                                                                                                                                                                                                                                                                                                                                                                                                                                                                                                                                                                                                                                                                                                                                                                                                                                                                                                               |                                                                                                                   |  |
|                                     |                                                                                                                                                                                                                                                                                                                                                                                                                                                                                                                                                                                                                                                                                                                                                                                                                                                                                                                                                                                                                                                                                                                                                                                                                                                                                                                                                                                                                                                                                                                                                                                                                                                                                                                                                                                                                                                                                                                                                                                                                                                                                                                                | 04                                                                                                                |  |
| EXTENSION OF ZONE:                  | Yes, this would be an extension of the                                                                                                                                                                                                                                                                                                                                                                                                                                                                                                                                                                                                                                                                                                                                                                                                                                                                                                                                                                                                                                                                                                                                                                                                                                                                                                                                                                                                                                                                                                                                                                                                                                                                                                                                                                                                                                                                                                                                                                                                                                                                                         |                                                                                                                   |  |
| HISTORY OF ZONING:                  | In 1996, the subject property was part of<br>from CA (General Business), BP (Busin<br>(Technology Overlay) to PR (Planned F<br>S-96-RZ). The subject property was the<br>du/ac and TO to CN(k) (Neighborhood<br>in 2017 (11-C-17-RZ).                                                                                                                                                                                                                                                                                                                                                                                                                                                                                                                                                                                                                                                                                                                                                                                                                                                                                                                                                                                                                                                                                                                                                                                                                                                                                                                                                                                                                                                                                                                                                                                                                                                                                                                                                                                                                                                                                          | ness & Technology Park), and TO<br>Residential) up to 5 du/ac and TO (1-<br>en later rezoned from PR with up to 5 |  |
| SURROUNDING LAND<br>USE AND ZONING: | North: Single family residential - BP (<br>(Technology Overlay)                                                                                                                                                                                                                                                                                                                                                                                                                                                                                                                                                                                                                                                                                                                                                                                                                                                                                                                                                                                                                                                                                                                                                                                                                                                                                                                                                                                                                                                                                                                                                                                                                                                                                                                                                                                                                                                                                                                                                                                                                                                                | (Business and Technology Park), TO                                                                                |  |
|                                     |                                                                                                                                                                                                                                                                                                                                                                                                                                                                                                                                                                                                                                                                                                                                                                                                                                                                                                                                                                                                                                                                                                                                                                                                                                                                                                                                                                                                                                                                                                                                                                                                                                                                                                                                                                                                                                                                                                                                                                                                                                                                                                                                | al - CN(k) (Neighborhood Commercial<br>Residential) up to 5 du/ac, TO                                             |  |
|                                     | East: Single family residential - PR (<br>TO (Technology Overlay)                                                                                                                                                                                                                                                                                                                                                                                                                                                                                                                                                                                                                                                                                                                                                                                                                                                                                                                                                                                                                                                                                                                                                                                                                                                                                                                                                                                                                                                                                                                                                                                                                                                                                                                                                                                                                                                                                                                                                                                                                                                              | (Planned Residential) up to 5 du/ac,                                                                              |  |
|                                     | West: Commercial - CA (General Bu                                                                                                                                                                                                                                                                                                                                                                                                                                                                                                                                                                                                                                                                                                                                                                                                                                                                                                                                                                                                                                                                                                                                                                                                                                                                                                                                                                                                                                                                                                                                                                                                                                                                                                                                                                                                                                                                                                                                                                                                                                                                                              | usiness), TO (Technology Overlay)                                                                                 |  |
| NEIGHBORHOOD CONTEXT:               | This area is a characterized by comme services and commercial storage operations of the services and servic |                                                                                                                   |  |
| AGENDA ITEM #: 29 FILE #: 5-F-25-I  | RZ 6/4/2025 10:54 AM                                                                                                                                                                                                                                                                                                                                                                                                                                                                                                                                                                                                                                                                                                                                                                                                                                                                                                                                                                                                                                                                                                                                                                                                                                                                                                                                                                                                                                                                                                                                                                                                                                                                                                                                                                                                                                                                                                                                                                                                                                                                                                           | KELSEY BOUSQUET PAGE #: 29-                                                                                       |  |