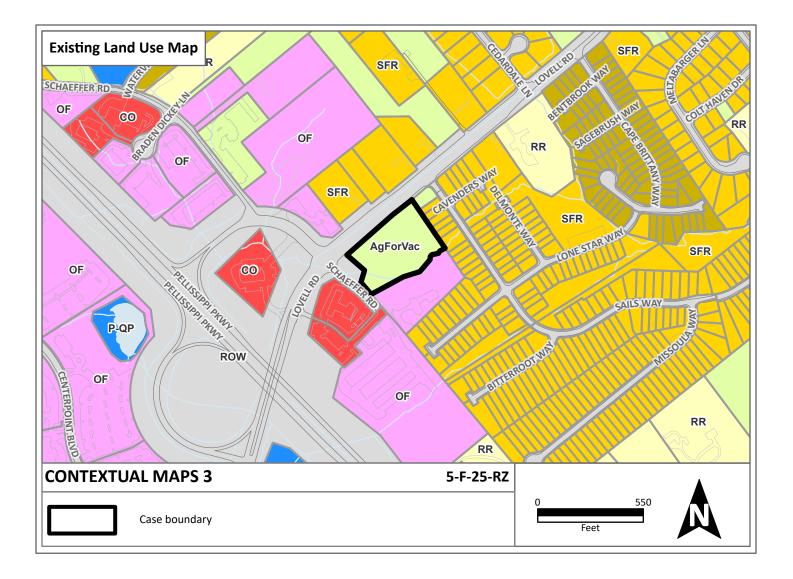

# **REZONING REPORT**

| FILE #: 5-F-25-RZ                   |                                                                                                                                                                                                                                                                                                                                                                                                                                                                                                                                                                                                                                                                                                                                                                                                                                                                                                                                                                                                                                                                                                                                                                                                                                                                                                                                                                                                                                                                                                                                                                                                                                                                                                                                                                                                                                                                                                                                                                                                                                                                                                                                | AGENDA ITEM #: 2                                                                                                  |  |
|-------------------------------------|--------------------------------------------------------------------------------------------------------------------------------------------------------------------------------------------------------------------------------------------------------------------------------------------------------------------------------------------------------------------------------------------------------------------------------------------------------------------------------------------------------------------------------------------------------------------------------------------------------------------------------------------------------------------------------------------------------------------------------------------------------------------------------------------------------------------------------------------------------------------------------------------------------------------------------------------------------------------------------------------------------------------------------------------------------------------------------------------------------------------------------------------------------------------------------------------------------------------------------------------------------------------------------------------------------------------------------------------------------------------------------------------------------------------------------------------------------------------------------------------------------------------------------------------------------------------------------------------------------------------------------------------------------------------------------------------------------------------------------------------------------------------------------------------------------------------------------------------------------------------------------------------------------------------------------------------------------------------------------------------------------------------------------------------------------------------------------------------------------------------------------|-------------------------------------------------------------------------------------------------------------------|--|
| POSTPONEMENT(S):                    | 5/8/2025                                                                                                                                                                                                                                                                                                                                                                                                                                                                                                                                                                                                                                                                                                                                                                                                                                                                                                                                                                                                                                                                                                                                                                                                                                                                                                                                                                                                                                                                                                                                                                                                                                                                                                                                                                                                                                                                                                                                                                                                                                                                                                                       | AGENDA DATE: 6/12/202                                                                                             |  |
| APPLICANT:                          | DEWAYNE HICKS                                                                                                                                                                                                                                                                                                                                                                                                                                                                                                                                                                                                                                                                                                                                                                                                                                                                                                                                                                                                                                                                                                                                                                                                                                                                                                                                                                                                                                                                                                                                                                                                                                                                                                                                                                                                                                                                                                                                                                                                                                                                                                                  |                                                                                                                   |  |
| OWNER(S):                           | J Scates & J Setzer (Life Est)                                                                                                                                                                                                                                                                                                                                                                                                                                                                                                                                                                                                                                                                                                                                                                                                                                                                                                                                                                                                                                                                                                                                                                                                                                                                                                                                                                                                                                                                                                                                                                                                                                                                                                                                                                                                                                                                                                                                                                                                                                                                                                 |                                                                                                                   |  |
| TAX ID NUMBER:                      | 118 01203                                                                                                                                                                                                                                                                                                                                                                                                                                                                                                                                                                                                                                                                                                                                                                                                                                                                                                                                                                                                                                                                                                                                                                                                                                                                                                                                                                                                                                                                                                                                                                                                                                                                                                                                                                                                                                                                                                                                                                                                                                                                                                                      | View map on KGI                                                                                                   |  |
| JURISDICTION:                       | County Commission District 3                                                                                                                                                                                                                                                                                                                                                                                                                                                                                                                                                                                                                                                                                                                                                                                                                                                                                                                                                                                                                                                                                                                                                                                                                                                                                                                                                                                                                                                                                                                                                                                                                                                                                                                                                                                                                                                                                                                                                                                                                                                                                                   |                                                                                                                   |  |
| STREET ADDRESS:                     | 0 LOVELL RD                                                                                                                                                                                                                                                                                                                                                                                                                                                                                                                                                                                                                                                                                                                                                                                                                                                                                                                                                                                                                                                                                                                                                                                                                                                                                                                                                                                                                                                                                                                                                                                                                                                                                                                                                                                                                                                                                                                                                                                                                                                                                                                    |                                                                                                                   |  |
| LOCATION:                           | Southeast corner of the intersection                                                                                                                                                                                                                                                                                                                                                                                                                                                                                                                                                                                                                                                                                                                                                                                                                                                                                                                                                                                                                                                                                                                                                                                                                                                                                                                                                                                                                                                                                                                                                                                                                                                                                                                                                                                                                                                                                                                                                                                                                                                                                           | of Lovell Rd & Schaeffer Rd                                                                                       |  |
| APPX. SIZE OF TRACT:                | 2.89 acres                                                                                                                                                                                                                                                                                                                                                                                                                                                                                                                                                                                                                                                                                                                                                                                                                                                                                                                                                                                                                                                                                                                                                                                                                                                                                                                                                                                                                                                                                                                                                                                                                                                                                                                                                                                                                                                                                                                                                                                                                                                                                                                     |                                                                                                                   |  |
| GROWTH POLICY PLAN:                 | Planned Growth Area                                                                                                                                                                                                                                                                                                                                                                                                                                                                                                                                                                                                                                                                                                                                                                                                                                                                                                                                                                                                                                                                                                                                                                                                                                                                                                                                                                                                                                                                                                                                                                                                                                                                                                                                                                                                                                                                                                                                                                                                                                                                                                            |                                                                                                                   |  |
| ACCESSIBILITY:                      | Access is via Schaeffer Road, a local street in this location with a pavement width which varies from 25 ft to 35 ft within a right-of-way which varies from 55 ft to 130 ft. Access to Lovell Road would not be allowed per a condition of a 2017 rezoning.                                                                                                                                                                                                                                                                                                                                                                                                                                                                                                                                                                                                                                                                                                                                                                                                                                                                                                                                                                                                                                                                                                                                                                                                                                                                                                                                                                                                                                                                                                                                                                                                                                                                                                                                                                                                                                                                   |                                                                                                                   |  |
| UTILITIES:                          | Water Source: West Knox Utility Dis                                                                                                                                                                                                                                                                                                                                                                                                                                                                                                                                                                                                                                                                                                                                                                                                                                                                                                                                                                                                                                                                                                                                                                                                                                                                                                                                                                                                                                                                                                                                                                                                                                                                                                                                                                                                                                                                                                                                                                                                                                                                                            | strict                                                                                                            |  |
|                                     | Sewer Source: West Knox Utility Dis                                                                                                                                                                                                                                                                                                                                                                                                                                                                                                                                                                                                                                                                                                                                                                                                                                                                                                                                                                                                                                                                                                                                                                                                                                                                                                                                                                                                                                                                                                                                                                                                                                                                                                                                                                                                                                                                                                                                                                                                                                                                                            | strict                                                                                                            |  |
| FIRE DISTRICT:                      | Rural Metro Fire                                                                                                                                                                                                                                                                                                                                                                                                                                                                                                                                                                                                                                                                                                                                                                                                                                                                                                                                                                                                                                                                                                                                                                                                                                                                                                                                                                                                                                                                                                                                                                                                                                                                                                                                                                                                                                                                                                                                                                                                                                                                                                               |                                                                                                                   |  |
| WATERSHED:                          | Beaver Creek                                                                                                                                                                                                                                                                                                                                                                                                                                                                                                                                                                                                                                                                                                                                                                                                                                                                                                                                                                                                                                                                                                                                                                                                                                                                                                                                                                                                                                                                                                                                                                                                                                                                                                                                                                                                                                                                                                                                                                                                                                                                                                                   |                                                                                                                   |  |
| PRESENT ZONING:                     | CN(k) (Neighborhood Commercial w<br>Overlay)                                                                                                                                                                                                                                                                                                                                                                                                                                                                                                                                                                                                                                                                                                                                                                                                                                                                                                                                                                                                                                                                                                                                                                                                                                                                                                                                                                                                                                                                                                                                                                                                                                                                                                                                                                                                                                                                                                                                                                                                                                                                                   | rith conditions), TO (Technology                                                                                  |  |
| ZONING REQUESTED:                   | CA (General Business), TO (Techno                                                                                                                                                                                                                                                                                                                                                                                                                                                                                                                                                                                                                                                                                                                                                                                                                                                                                                                                                                                                                                                                                                                                                                                                                                                                                                                                                                                                                                                                                                                                                                                                                                                                                                                                                                                                                                                                                                                                                                                                                                                                                              | ology Overlay)                                                                                                    |  |
| EXISTING LAND USE:                  | Agriculture/Forestry/Vacant Land                                                                                                                                                                                                                                                                                                                                                                                                                                                                                                                                                                                                                                                                                                                                                                                                                                                                                                                                                                                                                                                                                                                                                                                                                                                                                                                                                                                                                                                                                                                                                                                                                                                                                                                                                                                                                                                                                                                                                                                                                                                                                               |                                                                                                                   |  |
|                                     |                                                                                                                                                                                                                                                                                                                                                                                                                                                                                                                                                                                                                                                                                                                                                                                                                                                                                                                                                                                                                                                                                                                                                                                                                                                                                                                                                                                                                                                                                                                                                                                                                                                                                                                                                                                                                                                                                                                                                                                                                                                                                                                                | 04                                                                                                                |  |
| EXTENSION OF ZONE:                  | Yes, this would be an extension of the                                                                                                                                                                                                                                                                                                                                                                                                                                                                                                                                                                                                                                                                                                                                                                                                                                                                                                                                                                                                                                                                                                                                                                                                                                                                                                                                                                                                                                                                                                                                                                                                                                                                                                                                                                                                                                                                                                                                                                                                                                                                                         |                                                                                                                   |  |
| HISTORY OF ZONING:                  | In 1996, the subject property was part of<br>from CA (General Business), BP (Busin<br>(Technology Overlay) to PR (Planned F<br>S-96-RZ). The subject property was the<br>du/ac and TO to CN(k) (Neighborhood<br>in 2017 (11-C-17-RZ).                                                                                                                                                                                                                                                                                                                                                                                                                                                                                                                                                                                                                                                                                                                                                                                                                                                                                                                                                                                                                                                                                                                                                                                                                                                                                                                                                                                                                                                                                                                                                                                                                                                                                                                                                                                                                                                                                          | ness & Technology Park), and TO<br>Residential) up to 5 du/ac and TO (1-<br>en later rezoned from PR with up to 5 |  |
| SURROUNDING LAND<br>USE AND ZONING: | North: Single family residential - BP (<br>(Technology Overlay)                                                                                                                                                                                                                                                                                                                                                                                                                                                                                                                                                                                                                                                                                                                                                                                                                                                                                                                                                                                                                                                                                                                                                                                                                                                                                                                                                                                                                                                                                                                                                                                                                                                                                                                                                                                                                                                                                                                                                                                                                                                                | (Business and Technology Park), TO                                                                                |  |
|                                     |                                                                                                                                                                                                                                                                                                                                                                                                                                                                                                                                                                                                                                                                                                                                                                                                                                                                                                                                                                                                                                                                                                                                                                                                                                                                                                                                                                                                                                                                                                                                                                                                                                                                                                                                                                                                                                                                                                                                                                                                                                                                                                                                | al - CN(k) (Neighborhood Commercial<br>Residential) up to 5 du/ac, TO                                             |  |
|                                     | East: Single family residential - PR (<br>TO (Technology Overlay)                                                                                                                                                                                                                                                                                                                                                                                                                                                                                                                                                                                                                                                                                                                                                                                                                                                                                                                                                                                                                                                                                                                                                                                                                                                                                                                                                                                                                                                                                                                                                                                                                                                                                                                                                                                                                                                                                                                                                                                                                                                              | (Planned Residential) up to 5 du/ac,                                                                              |  |
|                                     | West: Commercial - CA (General Bu                                                                                                                                                                                                                                                                                                                                                                                                                                                                                                                                                                                                                                                                                                                                                                                                                                                                                                                                                                                                                                                                                                                                                                                                                                                                                                                                                                                                                                                                                                                                                                                                                                                                                                                                                                                                                                                                                                                                                                                                                                                                                              | usiness), TO (Technology Overlay)                                                                                 |  |
| NEIGHBORHOOD CONTEXT:               | This area is a characterized by comme services and commercial storage operations of the services and servic |                                                                                                                   |  |
| AGENDA ITEM #: 29 FILE #: 5-F-25-I  | RZ 6/4/2025 10:54 AM                                                                                                                                                                                                                                                                                                                                                                                                                                                                                                                                                                                                                                                                                                                                                                                                                                                                                                                                                                                                                                                                                                                                                                                                                                                                                                                                                                                                                                                                                                                                                                                                                                                                                                                                                                                                                                                                                                                                                                                                                                                                                                           | KELSEY BOUSQUET PAGE #: 29-                                                                                       |  |