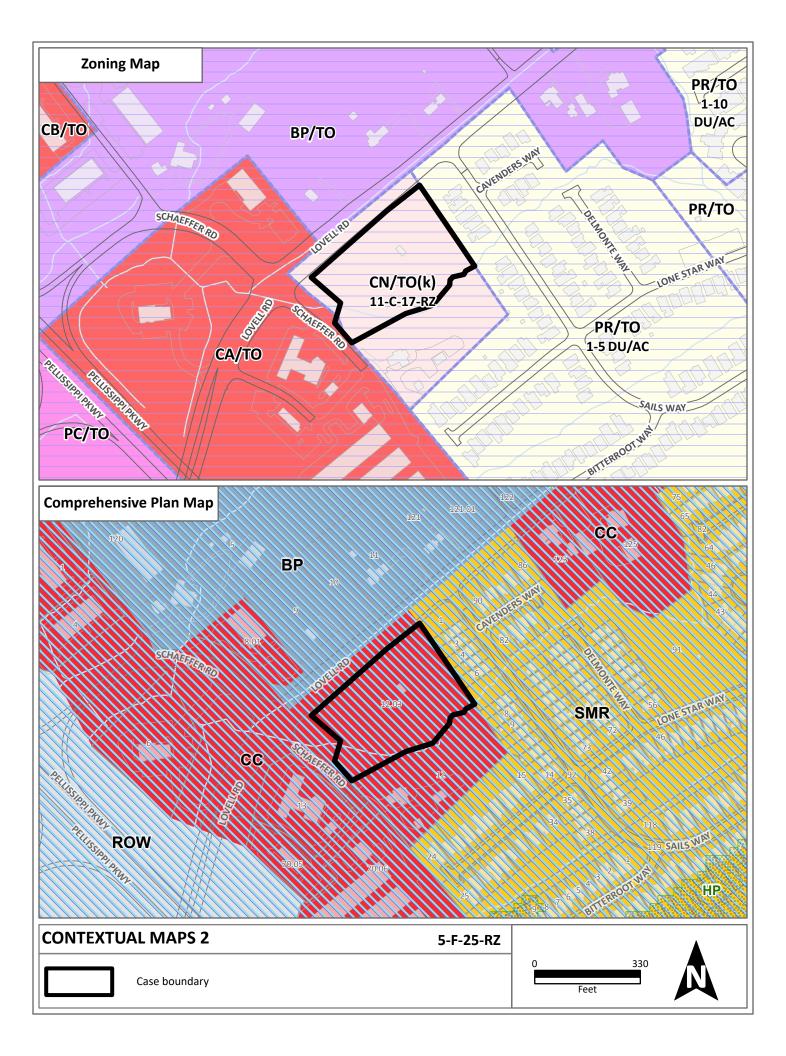

# **REZONING REPORT**

| FILE #: 5-F-25-RZ                   |                                                                                                                                                                                                                                                                                                                                                                                                                                                                                                                                                                                                                                                                                                                                                                                                                                                                                                                                                                                                                                                                                                                                                                                                                                                                                                                                                                                                                                                                                                                                                                                                                                                                                                                                                                                                                                                                                                                                                                                                                                                                                                                                | AGENDA ITEM #: 2                                                                                                  |  |
|-------------------------------------|--------------------------------------------------------------------------------------------------------------------------------------------------------------------------------------------------------------------------------------------------------------------------------------------------------------------------------------------------------------------------------------------------------------------------------------------------------------------------------------------------------------------------------------------------------------------------------------------------------------------------------------------------------------------------------------------------------------------------------------------------------------------------------------------------------------------------------------------------------------------------------------------------------------------------------------------------------------------------------------------------------------------------------------------------------------------------------------------------------------------------------------------------------------------------------------------------------------------------------------------------------------------------------------------------------------------------------------------------------------------------------------------------------------------------------------------------------------------------------------------------------------------------------------------------------------------------------------------------------------------------------------------------------------------------------------------------------------------------------------------------------------------------------------------------------------------------------------------------------------------------------------------------------------------------------------------------------------------------------------------------------------------------------------------------------------------------------------------------------------------------------|-------------------------------------------------------------------------------------------------------------------|--|
| POSTPONEMENT(S):                    | 5/8/2025                                                                                                                                                                                                                                                                                                                                                                                                                                                                                                                                                                                                                                                                                                                                                                                                                                                                                                                                                                                                                                                                                                                                                                                                                                                                                                                                                                                                                                                                                                                                                                                                                                                                                                                                                                                                                                                                                                                                                                                                                                                                                                                       | AGENDA DATE: 6/12/202                                                                                             |  |
| APPLICANT:                          | DEWAYNE HICKS                                                                                                                                                                                                                                                                                                                                                                                                                                                                                                                                                                                                                                                                                                                                                                                                                                                                                                                                                                                                                                                                                                                                                                                                                                                                                                                                                                                                                                                                                                                                                                                                                                                                                                                                                                                                                                                                                                                                                                                                                                                                                                                  |                                                                                                                   |  |
| OWNER(S):                           | J Scates & J Setzer (Life Est)                                                                                                                                                                                                                                                                                                                                                                                                                                                                                                                                                                                                                                                                                                                                                                                                                                                                                                                                                                                                                                                                                                                                                                                                                                                                                                                                                                                                                                                                                                                                                                                                                                                                                                                                                                                                                                                                                                                                                                                                                                                                                                 |                                                                                                                   |  |
| TAX ID NUMBER:                      | 118 01203                                                                                                                                                                                                                                                                                                                                                                                                                                                                                                                                                                                                                                                                                                                                                                                                                                                                                                                                                                                                                                                                                                                                                                                                                                                                                                                                                                                                                                                                                                                                                                                                                                                                                                                                                                                                                                                                                                                                                                                                                                                                                                                      | View map on KGI                                                                                                   |  |
| JURISDICTION:                       | County Commission District 3                                                                                                                                                                                                                                                                                                                                                                                                                                                                                                                                                                                                                                                                                                                                                                                                                                                                                                                                                                                                                                                                                                                                                                                                                                                                                                                                                                                                                                                                                                                                                                                                                                                                                                                                                                                                                                                                                                                                                                                                                                                                                                   |                                                                                                                   |  |
| STREET ADDRESS:                     | 0 LOVELL RD                                                                                                                                                                                                                                                                                                                                                                                                                                                                                                                                                                                                                                                                                                                                                                                                                                                                                                                                                                                                                                                                                                                                                                                                                                                                                                                                                                                                                                                                                                                                                                                                                                                                                                                                                                                                                                                                                                                                                                                                                                                                                                                    |                                                                                                                   |  |
| LOCATION:                           | Southeast corner of the intersection                                                                                                                                                                                                                                                                                                                                                                                                                                                                                                                                                                                                                                                                                                                                                                                                                                                                                                                                                                                                                                                                                                                                                                                                                                                                                                                                                                                                                                                                                                                                                                                                                                                                                                                                                                                                                                                                                                                                                                                                                                                                                           | of Lovell Rd & Schaeffer Rd                                                                                       |  |
| APPX. SIZE OF TRACT:                | 2.89 acres                                                                                                                                                                                                                                                                                                                                                                                                                                                                                                                                                                                                                                                                                                                                                                                                                                                                                                                                                                                                                                                                                                                                                                                                                                                                                                                                                                                                                                                                                                                                                                                                                                                                                                                                                                                                                                                                                                                                                                                                                                                                                                                     |                                                                                                                   |  |
| GROWTH POLICY PLAN:                 | Planned Growth Area                                                                                                                                                                                                                                                                                                                                                                                                                                                                                                                                                                                                                                                                                                                                                                                                                                                                                                                                                                                                                                                                                                                                                                                                                                                                                                                                                                                                                                                                                                                                                                                                                                                                                                                                                                                                                                                                                                                                                                                                                                                                                                            |                                                                                                                   |  |
| ACCESSIBILITY:                      | Access is via Schaeffer Road, a local street in this location with a pavement width which varies from 25 ft to 35 ft within a right-of-way which varies from 55 ft to 130 ft. Access to Lovell Road would not be allowed per a condition of a 2017 rezoning.                                                                                                                                                                                                                                                                                                                                                                                                                                                                                                                                                                                                                                                                                                                                                                                                                                                                                                                                                                                                                                                                                                                                                                                                                                                                                                                                                                                                                                                                                                                                                                                                                                                                                                                                                                                                                                                                   |                                                                                                                   |  |
| UTILITIES:                          | Water Source: West Knox Utility Dis                                                                                                                                                                                                                                                                                                                                                                                                                                                                                                                                                                                                                                                                                                                                                                                                                                                                                                                                                                                                                                                                                                                                                                                                                                                                                                                                                                                                                                                                                                                                                                                                                                                                                                                                                                                                                                                                                                                                                                                                                                                                                            | strict                                                                                                            |  |
|                                     | Sewer Source: West Knox Utility Dis                                                                                                                                                                                                                                                                                                                                                                                                                                                                                                                                                                                                                                                                                                                                                                                                                                                                                                                                                                                                                                                                                                                                                                                                                                                                                                                                                                                                                                                                                                                                                                                                                                                                                                                                                                                                                                                                                                                                                                                                                                                                                            | strict                                                                                                            |  |
| FIRE DISTRICT:                      | Rural Metro Fire                                                                                                                                                                                                                                                                                                                                                                                                                                                                                                                                                                                                                                                                                                                                                                                                                                                                                                                                                                                                                                                                                                                                                                                                                                                                                                                                                                                                                                                                                                                                                                                                                                                                                                                                                                                                                                                                                                                                                                                                                                                                                                               |                                                                                                                   |  |
| WATERSHED:                          | Beaver Creek                                                                                                                                                                                                                                                                                                                                                                                                                                                                                                                                                                                                                                                                                                                                                                                                                                                                                                                                                                                                                                                                                                                                                                                                                                                                                                                                                                                                                                                                                                                                                                                                                                                                                                                                                                                                                                                                                                                                                                                                                                                                                                                   |                                                                                                                   |  |
| PRESENT ZONING:                     | CN(k) (Neighborhood Commercial w<br>Overlay)                                                                                                                                                                                                                                                                                                                                                                                                                                                                                                                                                                                                                                                                                                                                                                                                                                                                                                                                                                                                                                                                                                                                                                                                                                                                                                                                                                                                                                                                                                                                                                                                                                                                                                                                                                                                                                                                                                                                                                                                                                                                                   | rith conditions), TO (Technology                                                                                  |  |
| ZONING REQUESTED:                   | CA (General Business), TO (Techno                                                                                                                                                                                                                                                                                                                                                                                                                                                                                                                                                                                                                                                                                                                                                                                                                                                                                                                                                                                                                                                                                                                                                                                                                                                                                                                                                                                                                                                                                                                                                                                                                                                                                                                                                                                                                                                                                                                                                                                                                                                                                              | ology Overlay)                                                                                                    |  |
| EXISTING LAND USE:                  | Agriculture/Forestry/Vacant Land                                                                                                                                                                                                                                                                                                                                                                                                                                                                                                                                                                                                                                                                                                                                                                                                                                                                                                                                                                                                                                                                                                                                                                                                                                                                                                                                                                                                                                                                                                                                                                                                                                                                                                                                                                                                                                                                                                                                                                                                                                                                                               |                                                                                                                   |  |
|                                     |                                                                                                                                                                                                                                                                                                                                                                                                                                                                                                                                                                                                                                                                                                                                                                                                                                                                                                                                                                                                                                                                                                                                                                                                                                                                                                                                                                                                                                                                                                                                                                                                                                                                                                                                                                                                                                                                                                                                                                                                                                                                                                                                | 04                                                                                                                |  |
| EXTENSION OF ZONE:                  | Yes, this would be an extension of the                                                                                                                                                                                                                                                                                                                                                                                                                                                                                                                                                                                                                                                                                                                                                                                                                                                                                                                                                                                                                                                                                                                                                                                                                                                                                                                                                                                                                                                                                                                                                                                                                                                                                                                                                                                                                                                                                                                                                                                                                                                                                         |                                                                                                                   |  |
| HISTORY OF ZONING:                  | In 1996, the subject property was part of<br>from CA (General Business), BP (Busin<br>(Technology Overlay) to PR (Planned F<br>S-96-RZ). The subject property was the<br>du/ac and TO to CN(k) (Neighborhood<br>in 2017 (11-C-17-RZ).                                                                                                                                                                                                                                                                                                                                                                                                                                                                                                                                                                                                                                                                                                                                                                                                                                                                                                                                                                                                                                                                                                                                                                                                                                                                                                                                                                                                                                                                                                                                                                                                                                                                                                                                                                                                                                                                                          | ness & Technology Park), and TO<br>Residential) up to 5 du/ac and TO (1-<br>en later rezoned from PR with up to 5 |  |
| SURROUNDING LAND<br>USE AND ZONING: | North: Single family residential - BP (<br>(Technology Overlay)                                                                                                                                                                                                                                                                                                                                                                                                                                                                                                                                                                                                                                                                                                                                                                                                                                                                                                                                                                                                                                                                                                                                                                                                                                                                                                                                                                                                                                                                                                                                                                                                                                                                                                                                                                                                                                                                                                                                                                                                                                                                | (Business and Technology Park), TO                                                                                |  |
|                                     |                                                                                                                                                                                                                                                                                                                                                                                                                                                                                                                                                                                                                                                                                                                                                                                                                                                                                                                                                                                                                                                                                                                                                                                                                                                                                                                                                                                                                                                                                                                                                                                                                                                                                                                                                                                                                                                                                                                                                                                                                                                                                                                                | al - CN(k) (Neighborhood Commercial<br>Residential) up to 5 du/ac, TO                                             |  |
|                                     | East: Single family residential - PR (<br>TO (Technology Overlay)                                                                                                                                                                                                                                                                                                                                                                                                                                                                                                                                                                                                                                                                                                                                                                                                                                                                                                                                                                                                                                                                                                                                                                                                                                                                                                                                                                                                                                                                                                                                                                                                                                                                                                                                                                                                                                                                                                                                                                                                                                                              | (Planned Residential) up to 5 du/ac,                                                                              |  |
|                                     | West: Commercial - CA (General Bu                                                                                                                                                                                                                                                                                                                                                                                                                                                                                                                                                                                                                                                                                                                                                                                                                                                                                                                                                                                                                                                                                                                                                                                                                                                                                                                                                                                                                                                                                                                                                                                                                                                                                                                                                                                                                                                                                                                                                                                                                                                                                              | usiness), TO (Technology Overlay)                                                                                 |  |
| NEIGHBORHOOD CONTEXT:               | This area is a characterized by comme services and commercial storage operations of the services and servic |                                                                                                                   |  |
| AGENDA ITEM #: 29 FILE #: 5-F-25-I  | RZ 6/4/2025 10:54 AM                                                                                                                                                                                                                                                                                                                                                                                                                                                                                                                                                                                                                                                                                                                                                                                                                                                                                                                                                                                                                                                                                                                                                                                                                                                                                                                                                                                                                                                                                                                                                                                                                                                                                                                                                                                                                                                                                                                                                                                                                                                                                                           | KELSEY BOUSQUET PAGE #: 29-                                                                                       |  |