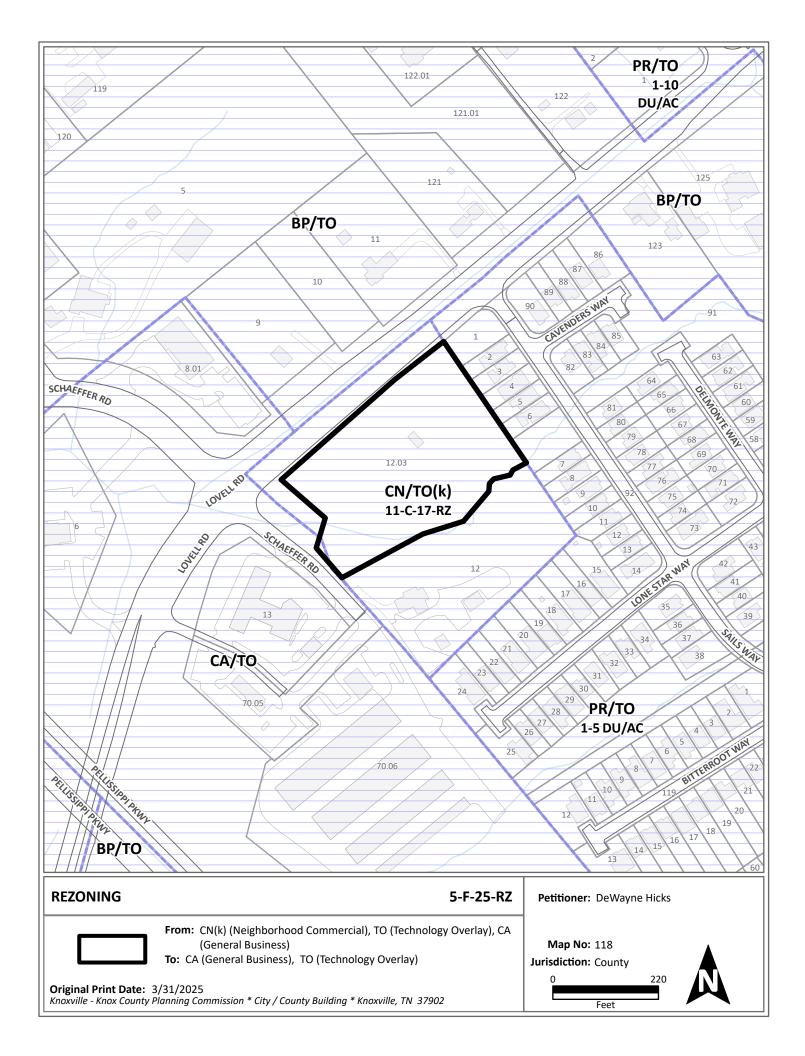

# **REZONING REPORT**

| FILE #: 5-F-25-RZ                   |                                                                                                                                                                                                                                                                                                                                                                                                                                                                                                                                                                                                                                                                                                                                                                                                                                                                                                                                                                                                                                                                                                                                                                                                                                                                                                                                                                                                                                                                                                                                                                                                                                                                                                                                                                                                                                                                                                                                                                                                                                                                                                                                | AGENDA ITEM #: 2                                                                                                  |  |
|-------------------------------------|--------------------------------------------------------------------------------------------------------------------------------------------------------------------------------------------------------------------------------------------------------------------------------------------------------------------------------------------------------------------------------------------------------------------------------------------------------------------------------------------------------------------------------------------------------------------------------------------------------------------------------------------------------------------------------------------------------------------------------------------------------------------------------------------------------------------------------------------------------------------------------------------------------------------------------------------------------------------------------------------------------------------------------------------------------------------------------------------------------------------------------------------------------------------------------------------------------------------------------------------------------------------------------------------------------------------------------------------------------------------------------------------------------------------------------------------------------------------------------------------------------------------------------------------------------------------------------------------------------------------------------------------------------------------------------------------------------------------------------------------------------------------------------------------------------------------------------------------------------------------------------------------------------------------------------------------------------------------------------------------------------------------------------------------------------------------------------------------------------------------------------|-------------------------------------------------------------------------------------------------------------------|--|
| POSTPONEMENT(S):                    | 5/8/2025                                                                                                                                                                                                                                                                                                                                                                                                                                                                                                                                                                                                                                                                                                                                                                                                                                                                                                                                                                                                                                                                                                                                                                                                                                                                                                                                                                                                                                                                                                                                                                                                                                                                                                                                                                                                                                                                                                                                                                                                                                                                                                                       | AGENDA DATE: 6/12/202                                                                                             |  |
| APPLICANT:                          | DEWAYNE HICKS                                                                                                                                                                                                                                                                                                                                                                                                                                                                                                                                                                                                                                                                                                                                                                                                                                                                                                                                                                                                                                                                                                                                                                                                                                                                                                                                                                                                                                                                                                                                                                                                                                                                                                                                                                                                                                                                                                                                                                                                                                                                                                                  |                                                                                                                   |  |
| OWNER(S):                           | J Scates & J Setzer (Life Est)                                                                                                                                                                                                                                                                                                                                                                                                                                                                                                                                                                                                                                                                                                                                                                                                                                                                                                                                                                                                                                                                                                                                                                                                                                                                                                                                                                                                                                                                                                                                                                                                                                                                                                                                                                                                                                                                                                                                                                                                                                                                                                 |                                                                                                                   |  |
| TAX ID NUMBER:                      | 118 01203                                                                                                                                                                                                                                                                                                                                                                                                                                                                                                                                                                                                                                                                                                                                                                                                                                                                                                                                                                                                                                                                                                                                                                                                                                                                                                                                                                                                                                                                                                                                                                                                                                                                                                                                                                                                                                                                                                                                                                                                                                                                                                                      | View map on KGI                                                                                                   |  |
| JURISDICTION:                       | County Commission District 3                                                                                                                                                                                                                                                                                                                                                                                                                                                                                                                                                                                                                                                                                                                                                                                                                                                                                                                                                                                                                                                                                                                                                                                                                                                                                                                                                                                                                                                                                                                                                                                                                                                                                                                                                                                                                                                                                                                                                                                                                                                                                                   |                                                                                                                   |  |
| STREET ADDRESS:                     | 0 LOVELL RD                                                                                                                                                                                                                                                                                                                                                                                                                                                                                                                                                                                                                                                                                                                                                                                                                                                                                                                                                                                                                                                                                                                                                                                                                                                                                                                                                                                                                                                                                                                                                                                                                                                                                                                                                                                                                                                                                                                                                                                                                                                                                                                    |                                                                                                                   |  |
| LOCATION:                           | Southeast corner of the intersection                                                                                                                                                                                                                                                                                                                                                                                                                                                                                                                                                                                                                                                                                                                                                                                                                                                                                                                                                                                                                                                                                                                                                                                                                                                                                                                                                                                                                                                                                                                                                                                                                                                                                                                                                                                                                                                                                                                                                                                                                                                                                           | of Lovell Rd & Schaeffer Rd                                                                                       |  |
| APPX. SIZE OF TRACT:                | 2.89 acres                                                                                                                                                                                                                                                                                                                                                                                                                                                                                                                                                                                                                                                                                                                                                                                                                                                                                                                                                                                                                                                                                                                                                                                                                                                                                                                                                                                                                                                                                                                                                                                                                                                                                                                                                                                                                                                                                                                                                                                                                                                                                                                     |                                                                                                                   |  |
| GROWTH POLICY PLAN:                 | Planned Growth Area                                                                                                                                                                                                                                                                                                                                                                                                                                                                                                                                                                                                                                                                                                                                                                                                                                                                                                                                                                                                                                                                                                                                                                                                                                                                                                                                                                                                                                                                                                                                                                                                                                                                                                                                                                                                                                                                                                                                                                                                                                                                                                            |                                                                                                                   |  |
| ACCESSIBILITY:                      | Access is via Schaeffer Road, a local street in this location with a pavement width which varies from 25 ft to 35 ft within a right-of-way which varies from 55 ft to 130 ft. Access to Lovell Road would not be allowed per a condition of a 2017 rezoning.                                                                                                                                                                                                                                                                                                                                                                                                                                                                                                                                                                                                                                                                                                                                                                                                                                                                                                                                                                                                                                                                                                                                                                                                                                                                                                                                                                                                                                                                                                                                                                                                                                                                                                                                                                                                                                                                   |                                                                                                                   |  |
| UTILITIES:                          | Water Source: West Knox Utility Dis                                                                                                                                                                                                                                                                                                                                                                                                                                                                                                                                                                                                                                                                                                                                                                                                                                                                                                                                                                                                                                                                                                                                                                                                                                                                                                                                                                                                                                                                                                                                                                                                                                                                                                                                                                                                                                                                                                                                                                                                                                                                                            | strict                                                                                                            |  |
|                                     | Sewer Source: West Knox Utility Dis                                                                                                                                                                                                                                                                                                                                                                                                                                                                                                                                                                                                                                                                                                                                                                                                                                                                                                                                                                                                                                                                                                                                                                                                                                                                                                                                                                                                                                                                                                                                                                                                                                                                                                                                                                                                                                                                                                                                                                                                                                                                                            | strict                                                                                                            |  |
| FIRE DISTRICT:                      | Rural Metro Fire                                                                                                                                                                                                                                                                                                                                                                                                                                                                                                                                                                                                                                                                                                                                                                                                                                                                                                                                                                                                                                                                                                                                                                                                                                                                                                                                                                                                                                                                                                                                                                                                                                                                                                                                                                                                                                                                                                                                                                                                                                                                                                               |                                                                                                                   |  |
| WATERSHED:                          | Beaver Creek                                                                                                                                                                                                                                                                                                                                                                                                                                                                                                                                                                                                                                                                                                                                                                                                                                                                                                                                                                                                                                                                                                                                                                                                                                                                                                                                                                                                                                                                                                                                                                                                                                                                                                                                                                                                                                                                                                                                                                                                                                                                                                                   |                                                                                                                   |  |
| PRESENT ZONING:                     | CN(k) (Neighborhood Commercial w<br>Overlay)                                                                                                                                                                                                                                                                                                                                                                                                                                                                                                                                                                                                                                                                                                                                                                                                                                                                                                                                                                                                                                                                                                                                                                                                                                                                                                                                                                                                                                                                                                                                                                                                                                                                                                                                                                                                                                                                                                                                                                                                                                                                                   | rith conditions), TO (Technology                                                                                  |  |
| ZONING REQUESTED:                   | CA (General Business), TO (Techno                                                                                                                                                                                                                                                                                                                                                                                                                                                                                                                                                                                                                                                                                                                                                                                                                                                                                                                                                                                                                                                                                                                                                                                                                                                                                                                                                                                                                                                                                                                                                                                                                                                                                                                                                                                                                                                                                                                                                                                                                                                                                              | ology Overlay)                                                                                                    |  |
| EXISTING LAND USE:                  | Agriculture/Forestry/Vacant Land                                                                                                                                                                                                                                                                                                                                                                                                                                                                                                                                                                                                                                                                                                                                                                                                                                                                                                                                                                                                                                                                                                                                                                                                                                                                                                                                                                                                                                                                                                                                                                                                                                                                                                                                                                                                                                                                                                                                                                                                                                                                                               |                                                                                                                   |  |
|                                     |                                                                                                                                                                                                                                                                                                                                                                                                                                                                                                                                                                                                                                                                                                                                                                                                                                                                                                                                                                                                                                                                                                                                                                                                                                                                                                                                                                                                                                                                                                                                                                                                                                                                                                                                                                                                                                                                                                                                                                                                                                                                                                                                | 04                                                                                                                |  |
| EXTENSION OF ZONE:                  | Yes, this would be an extension of the                                                                                                                                                                                                                                                                                                                                                                                                                                                                                                                                                                                                                                                                                                                                                                                                                                                                                                                                                                                                                                                                                                                                                                                                                                                                                                                                                                                                                                                                                                                                                                                                                                                                                                                                                                                                                                                                                                                                                                                                                                                                                         |                                                                                                                   |  |
| HISTORY OF ZONING:                  | In 1996, the subject property was part of<br>from CA (General Business), BP (Busin<br>(Technology Overlay) to PR (Planned F<br>S-96-RZ). The subject property was the<br>du/ac and TO to CN(k) (Neighborhood<br>in 2017 (11-C-17-RZ).                                                                                                                                                                                                                                                                                                                                                                                                                                                                                                                                                                                                                                                                                                                                                                                                                                                                                                                                                                                                                                                                                                                                                                                                                                                                                                                                                                                                                                                                                                                                                                                                                                                                                                                                                                                                                                                                                          | ness & Technology Park), and TO<br>Residential) up to 5 du/ac and TO (1-<br>en later rezoned from PR with up to 5 |  |
| SURROUNDING LAND<br>USE AND ZONING: | North: Single family residential - BP (<br>(Technology Overlay)                                                                                                                                                                                                                                                                                                                                                                                                                                                                                                                                                                                                                                                                                                                                                                                                                                                                                                                                                                                                                                                                                                                                                                                                                                                                                                                                                                                                                                                                                                                                                                                                                                                                                                                                                                                                                                                                                                                                                                                                                                                                | (Business and Technology Park), TO                                                                                |  |
|                                     |                                                                                                                                                                                                                                                                                                                                                                                                                                                                                                                                                                                                                                                                                                                                                                                                                                                                                                                                                                                                                                                                                                                                                                                                                                                                                                                                                                                                                                                                                                                                                                                                                                                                                                                                                                                                                                                                                                                                                                                                                                                                                                                                | al - CN(k) (Neighborhood Commercial<br>Residential) up to 5 du/ac, TO                                             |  |
|                                     | East: Single family residential - PR (<br>TO (Technology Overlay)                                                                                                                                                                                                                                                                                                                                                                                                                                                                                                                                                                                                                                                                                                                                                                                                                                                                                                                                                                                                                                                                                                                                                                                                                                                                                                                                                                                                                                                                                                                                                                                                                                                                                                                                                                                                                                                                                                                                                                                                                                                              | (Planned Residential) up to 5 du/ac,                                                                              |  |
|                                     | West: Commercial - CA (General Bu                                                                                                                                                                                                                                                                                                                                                                                                                                                                                                                                                                                                                                                                                                                                                                                                                                                                                                                                                                                                                                                                                                                                                                                                                                                                                                                                                                                                                                                                                                                                                                                                                                                                                                                                                                                                                                                                                                                                                                                                                                                                                              | usiness), TO (Technology Overlay)                                                                                 |  |
| NEIGHBORHOOD CONTEXT:               | This area is a characterized by comme services and commercial storage operations of the services and servic |                                                                                                                   |  |
| AGENDA ITEM #: 29 FILE #: 5-F-25-I  | RZ 6/4/2025 10:54 AM                                                                                                                                                                                                                                                                                                                                                                                                                                                                                                                                                                                                                                                                                                                                                                                                                                                                                                                                                                                                                                                                                                                                                                                                                                                                                                                                                                                                                                                                                                                                                                                                                                                                                                                                                                                                                                                                                                                                                                                                                                                                                                           | KELSEY BOUSQUET PAGE #: 29-                                                                                       |  |