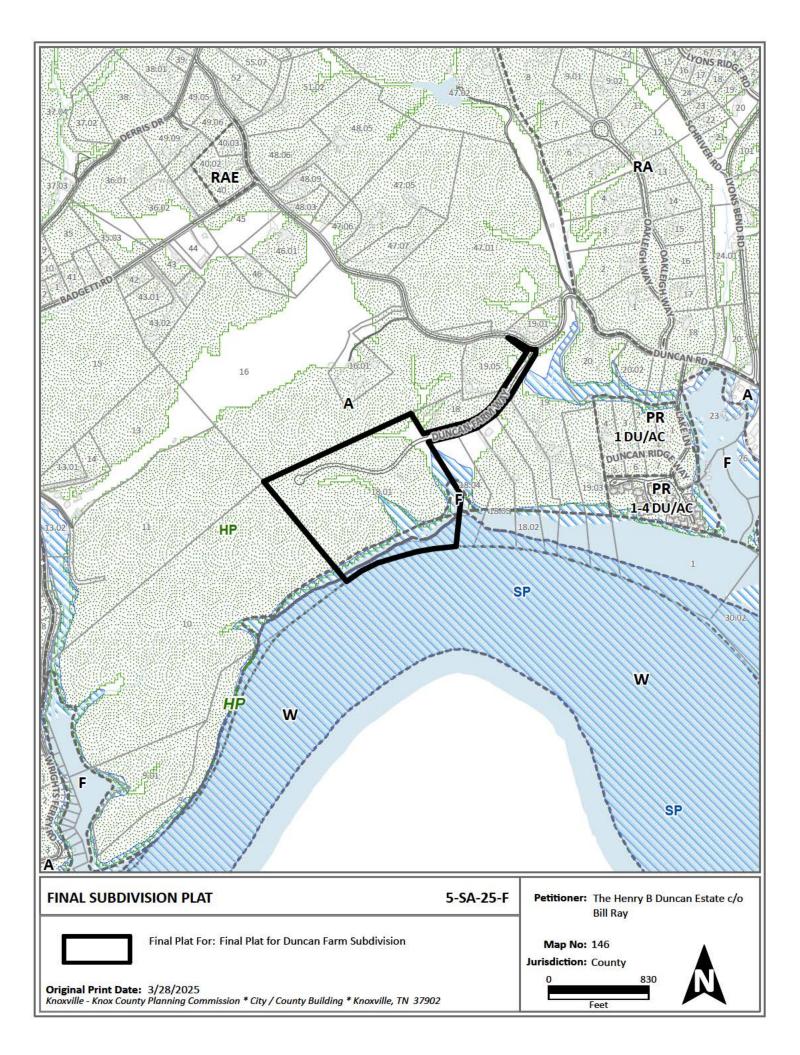

#### Recommendation

The concept plan indicating the overall layout and design for this plat was approved on 10/6/2022 as Planning Case 9-SB-22-C. Per Subdivision Regulations, Sections 2.08.A and 2.10.F, the final plat must be in substantial conformance with the approved concept plan. Due to the need for additional final plat revisions and submission of the variance request form, Planning staff, with concurrence of the applicant, is recommending postponement for 30 days until the July 10, 2025 Planning Commission meeting.

**Associated Case and Decision** 

File # 9-SB-22-C: Approved by the Planning Commission 10/6/2022