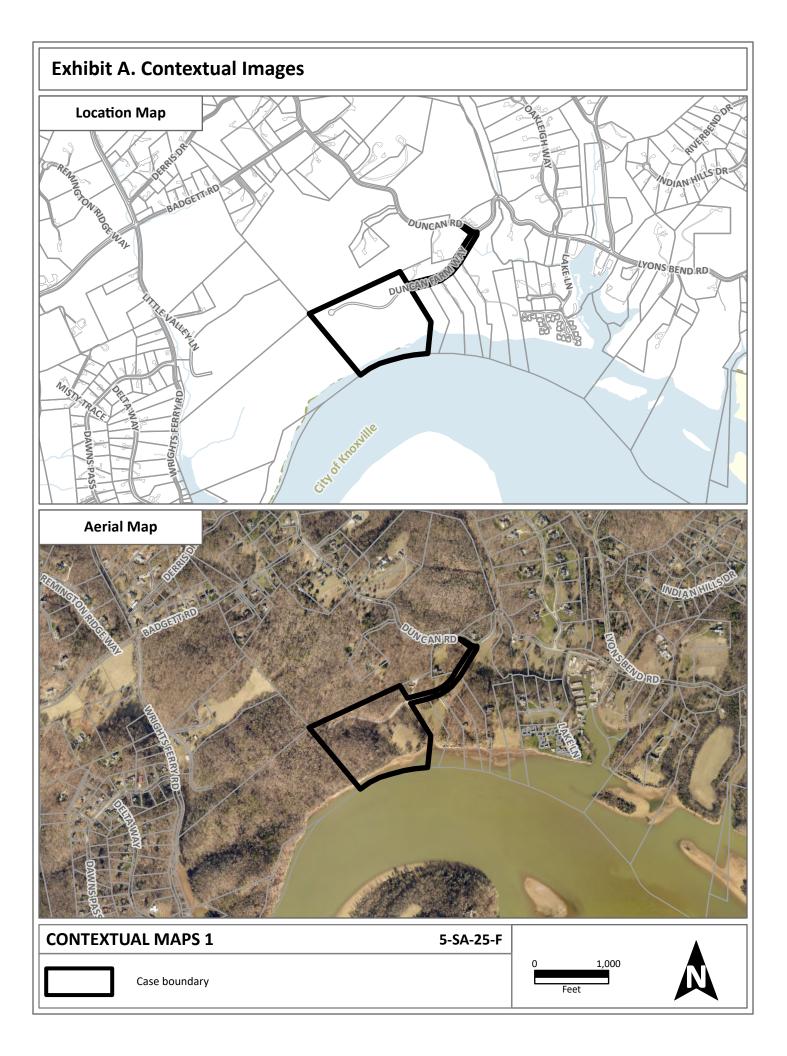

#### Recommendation

The concept plan indicating the overall layout and design for this plat was approved on 10/6/2022 as Planning Case 9-SB-22-C. Per Subdivision Regulations, Sections 2.08.A and 2.10.F, the final plat must be in substantial conformance with the approved concept plan. Due to the need for additional final plat revisions and submission of the variance request form, Planning staff, with concurrence of the applicant, is recommending postponement for 30 days until the July 10, 2025 Planning Commission meeting.

**Associated Case and Decision** 

File # 9-SB-22-C: Approved by the Planning Commission 10/6/2022