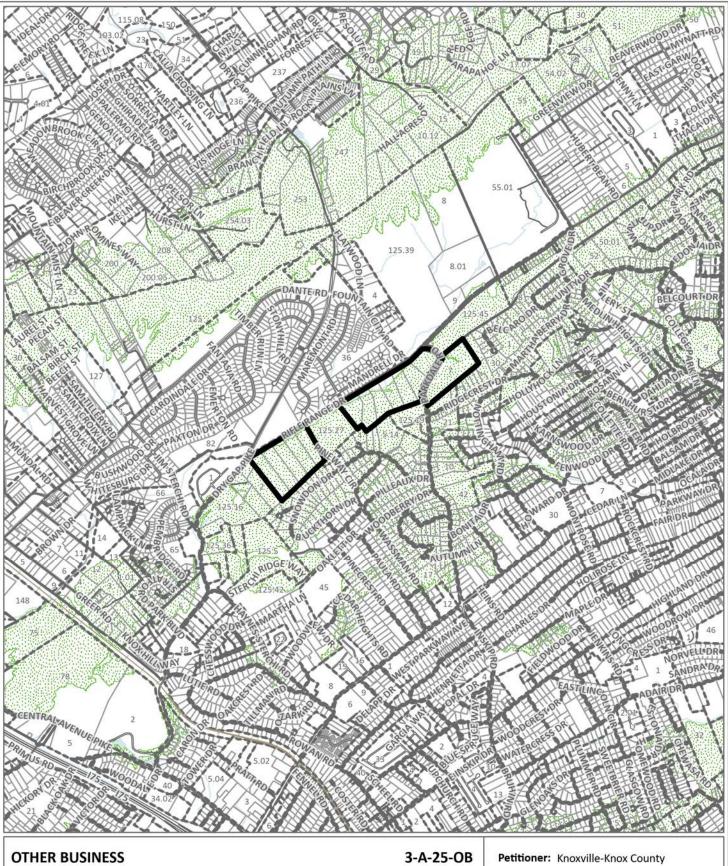

## 3-A-25-OB

Planning

Proposed administrative map error correction and Purpose of Request: modification to the Official Zoning Map to address an administrative error and remove the previously approved planned district (C) designation for property located at 1104, 1127, 1152, 1180, 1515, 0 Ri

Original Print Date: 2/5/2025 Iocated at 1104, 1127, 1152, 1180, 1515, Knoxville - Knox County Planning Commission \* City / County Building \* Knoxville, TN 37902

Map No: 999 Jurisdiction: 2.000

Feet