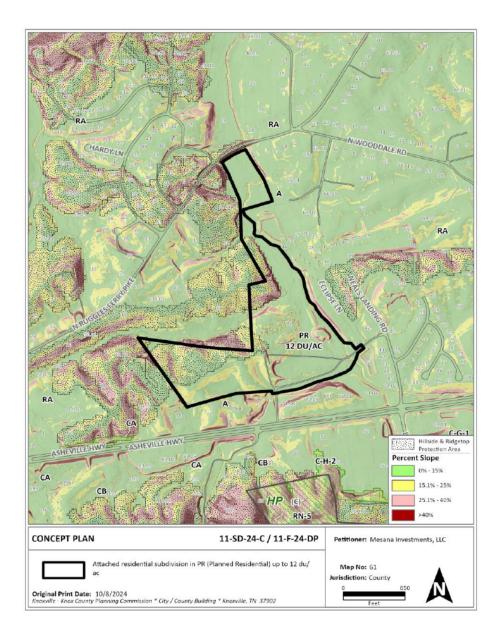

► LOCATION: Western terminus of Limelight Ln, west of Eclipse Ln

GROWTH POLICY PLAN: Urban Growth Area (Outside City Limits)

FIRE DISTRICT: Rural Metro Fire
WATERSHED: Sinking East Creek

► APPROXIMATE ACREAGE: 13.6 acres

► ZONING: PR (Planned Residential) up to 12 du/ac

► EXISTING LAND USE: Agriculture/Forestry/Vacant Land

► PROPOSED USE: Attached residential subdivision

SURROUNDING LAND North: Rural residential - A (Agricultural)

USE AND ZONING: South: Agriculture/forestry/vacant land, single family residential, rural

residential, office - A (Agricultural), CA (General Business)

East: Agriculture/forestry/vacant land, single family residential, rural residential - PR (Planned Residential) up to 12 du/ac and 6 du/ac, A

(Agricultural)

West: Industrial - A (Agricultural)

► NUMBER OF LOTS: 111

SURVEYOR/ENGINEER: Chris Sharp Urban Engineering

ACCESSIBILITY: Access is via Limelight Lane, a local street with a 26-ft pavementh width

within a 50-ft right-of-way.

**▶** SUBDIVISION VARIANCES

**REQUIRED:** 