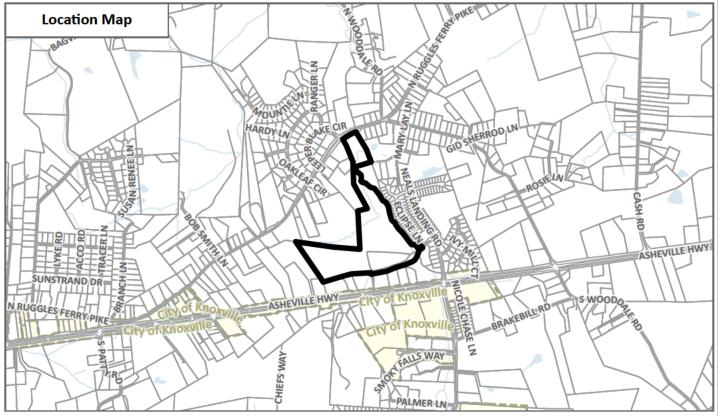

► LOCATION: Western terminus of Limelight Ln, west of Eclipse Ln

GROWTH POLICY PLAN: Urban Growth Area (Outside City Limits)

FIRE DISTRICT: Rural Metro Fire
WATERSHED: Sinking East Creek

► APPROXIMATE ACREAGE: 13.6 acres