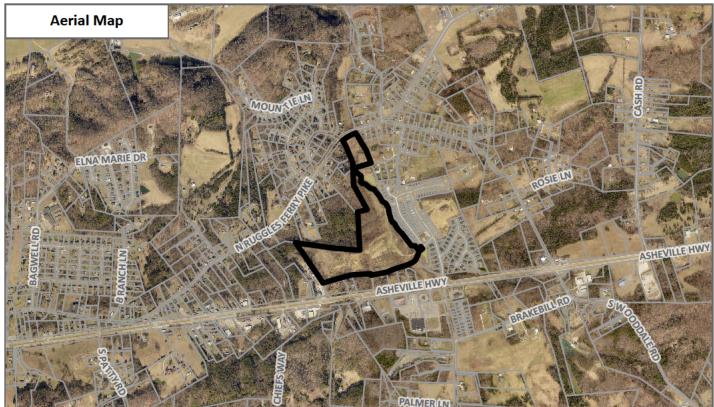

► LOCATION: Western terminus of Limelight Ln, west of Eclipse Ln

GROWTH POLICY PLAN: Urban Growth Area (Outside City Limits)

FIRE DISTRICT: Rural Metro Fire
WATERSHED: Sinking East Creek

► APPROXIMATE ACREAGE: 13.6 acres