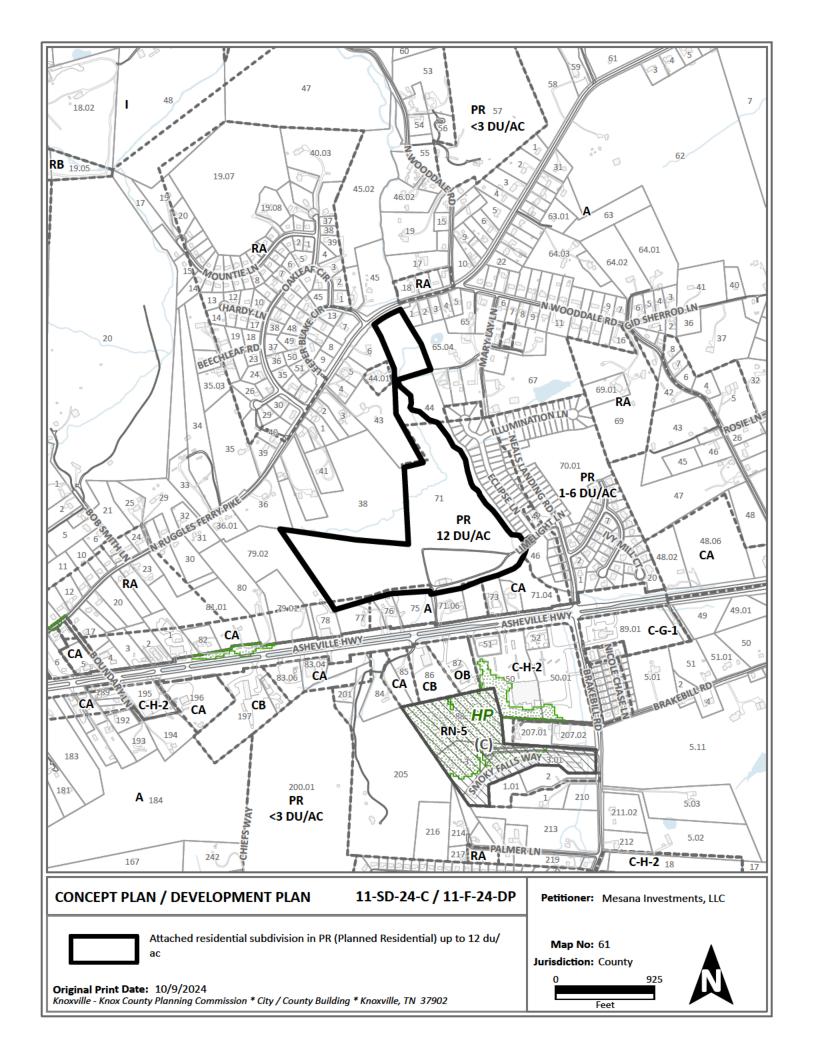

# SUBDIVISION REPORT - CONCEPT/DEVELOPMENT PLAN

► FILE #: 11-SD-24-C AGENDA ITEM #: 43

11-F-24-DP AGENDA DATE: 5/8/2025

POSTPONEMENT(S): 11/14/2024, 12/12/2024, 1/9/2025, 2/13/2025

► SUBDIVISION: THE RIDGE AT NEALS LANDING

► LOCATION: Western terminus of Limelight Ln, west of Eclipse Ln

GROWTH POLICY PLAN: Urban Growth Area (Outside City Limits)

FIRE DISTRICT: Rural Metro Fire
WATERSHED: Sinking East Creek

► APPROXIMATE ACREAGE: 13.6 acres

► ZONING: PR (Planned Residential) up to 12 du/ac

► EXISTING LAND USE: Agriculture/Forestry/Vacant Land

► PROPOSED USE: Attached residential subdivision

SURROUNDING LAND North: Rural residential - A (Agricultural)

USE AND ZONING: South: Agriculture/forestry/vacant land, single family residential, rural

residential, office - A (Agricultural), CA (General Business)

East: Agriculture/forestry/vacant land, single family residential, rural residential - PR (Planned Residential) up to 12 du/ac and 6 du/ac, A

(Agricultural)

West: Industrial - A (Agricultural)

► NUMBER OF LOTS: 111

SURVEYOR/ENGINEER: Chris Sharp Urban Engineering

ACCESSIBILITY: Access is via Limelight Lane, a local street with a 26-ft pavementh width