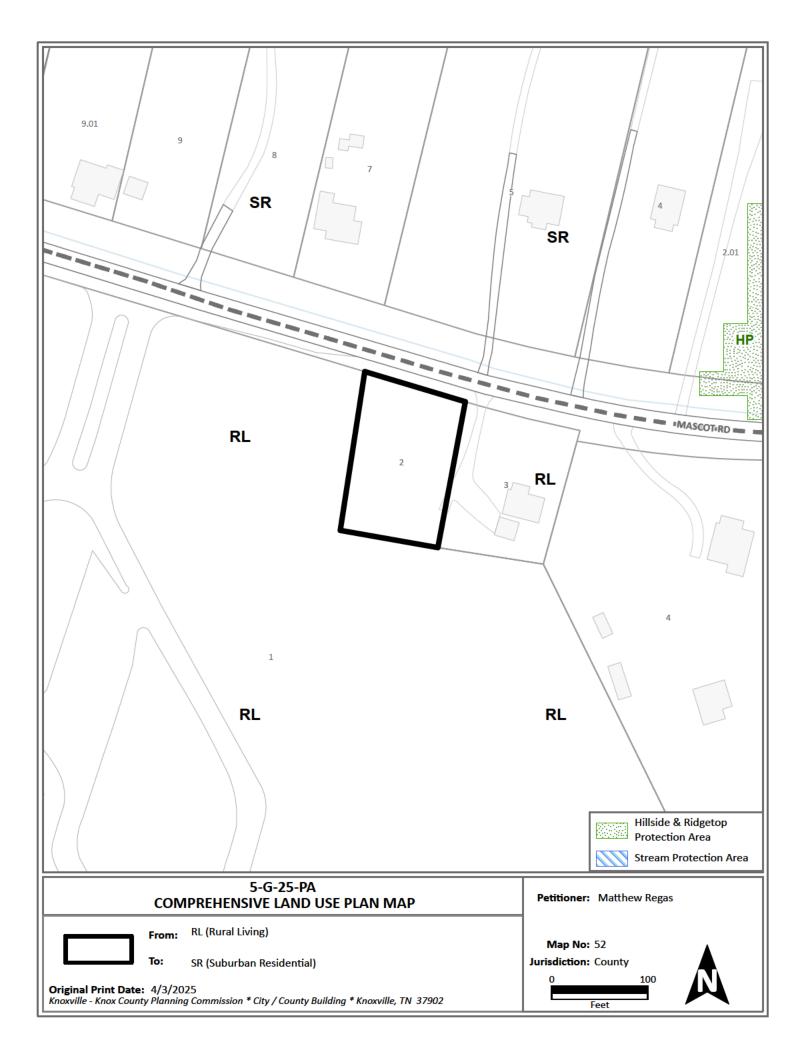

| Zoning Change         | RA - Lo         | ow Density                   | Pending Plat File Number |
|-----------------------|-----------------|------------------------------|--------------------------|
| _ 0 0                 | Proposed Zoning |                              |                          |
| Plan Amendment Change |                 | Suburban Residential         |                          |
|                       |                 | Proposed Plan Designation(s) |                          |