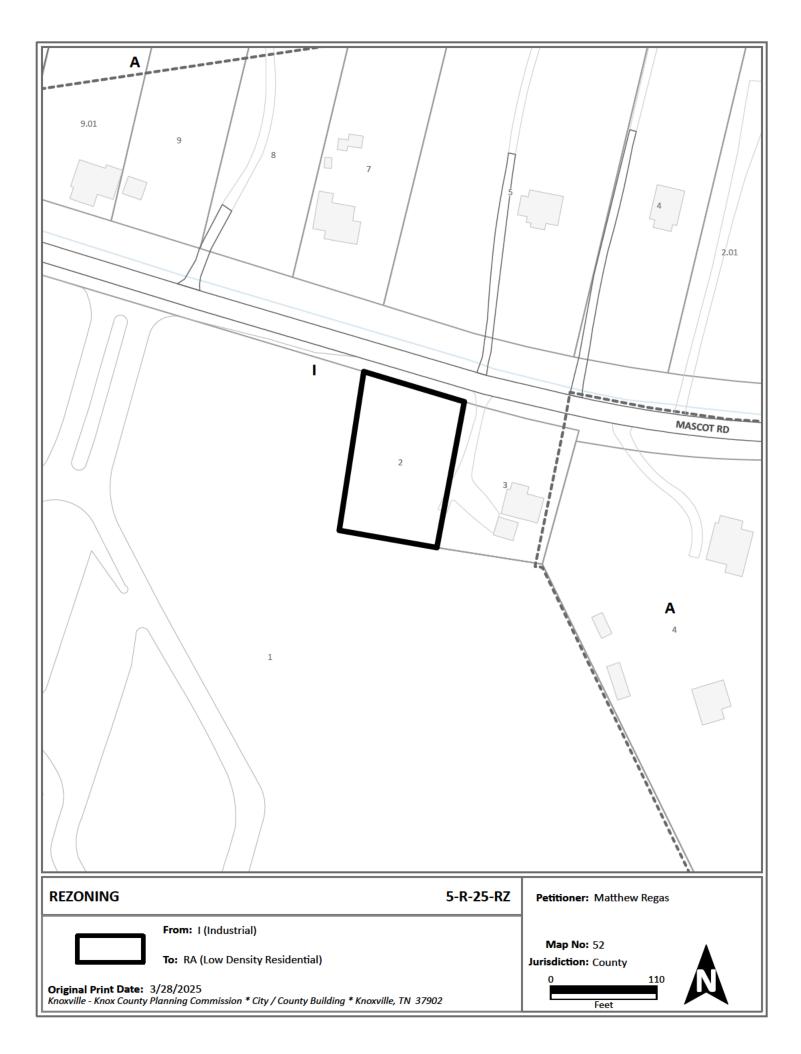

| Zoning Change         | RA - Lo         | ow Density                   | Pending Plat File Number |
|-----------------------|-----------------|------------------------------|--------------------------|
| _ 0 0                 | Proposed Zoning |                              |                          |
| Plan Amendment Change |                 | Suburban Residential         |                          |
|                       |                 | Proposed Plan Designation(s) |                          |