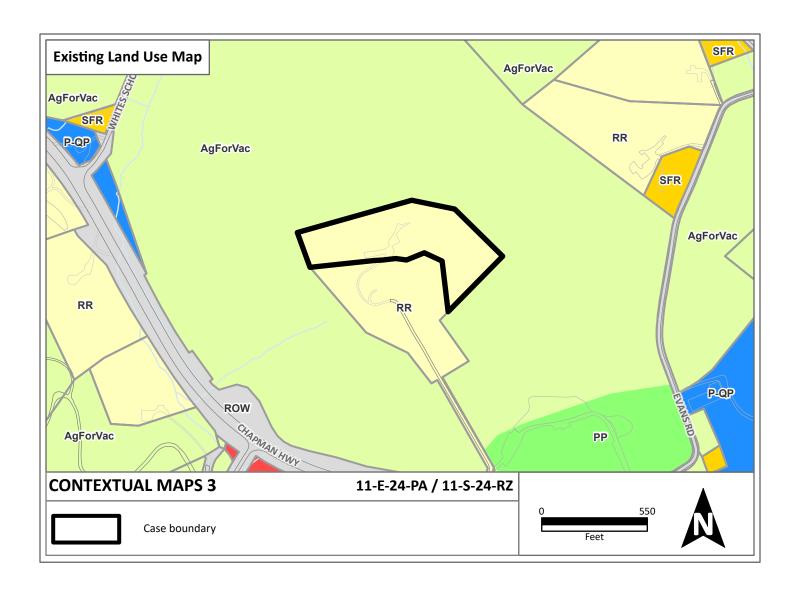

JURISDICTION: Commission District 9
STREET ADDRESS: 8710 CHAPMAN HWY

► LOCATION: East of Chapman Hwy, south and east of Whites School Rd

► TRACT INFORMATION: 6.32 acres.

GROWTH POLICY PLAN: Planned Growth Area

EXTENSION OF PLAN

DESIGNATION/ZONING:

No, this is not an extension of the plan designation or zone.

HISTORY OF ZONING

REQUESTS:

None noted.

SURROUNDING LAND USE,

PLAN DESIGNATION,

North: Agriculture/forestry/vacant land - TN (Traditional Neighborhood),

HP (Hillside Protection) - PR(k) (Planned Residential) up to 3 du/ac

with conditions

ZONING South: Rural residential - TN (Traditional Neighborhood), HP (Hillside

Protection) - A (Agricultural), RA (Low Density Residential)

East: Agriculture/forestry/vacant land - TN (Traditional Neighborhood),

HP (Hillside Protection) - PR(k) (Planned Residential) up to 3 du/ac

with conditions

AGENDA ITEM #: 52 FILE #: 11-E-24-PA 11/6/2024 11:05 AM JESSIE HILLMAN PAGE #: 52-1

West: Agriculture/forestry/vacant land - TN (Traditional Neighborhood),

HP (Hillside Protection) - PR(k) (Planned Residential) up to 3 du/ac

with conditions

NEIGHBORHOOD CONTEXT: This area along Chapman Highway is on the north side of Bays Mountain

Road from Seymour (Sevier County) and contains a small commercial strip center, golf driving range, and cemetery. The property surrounding this parcel contains baseball fields that are being redeveloped for other uses. Residential uses are primarily located on side streets, away from Chapman