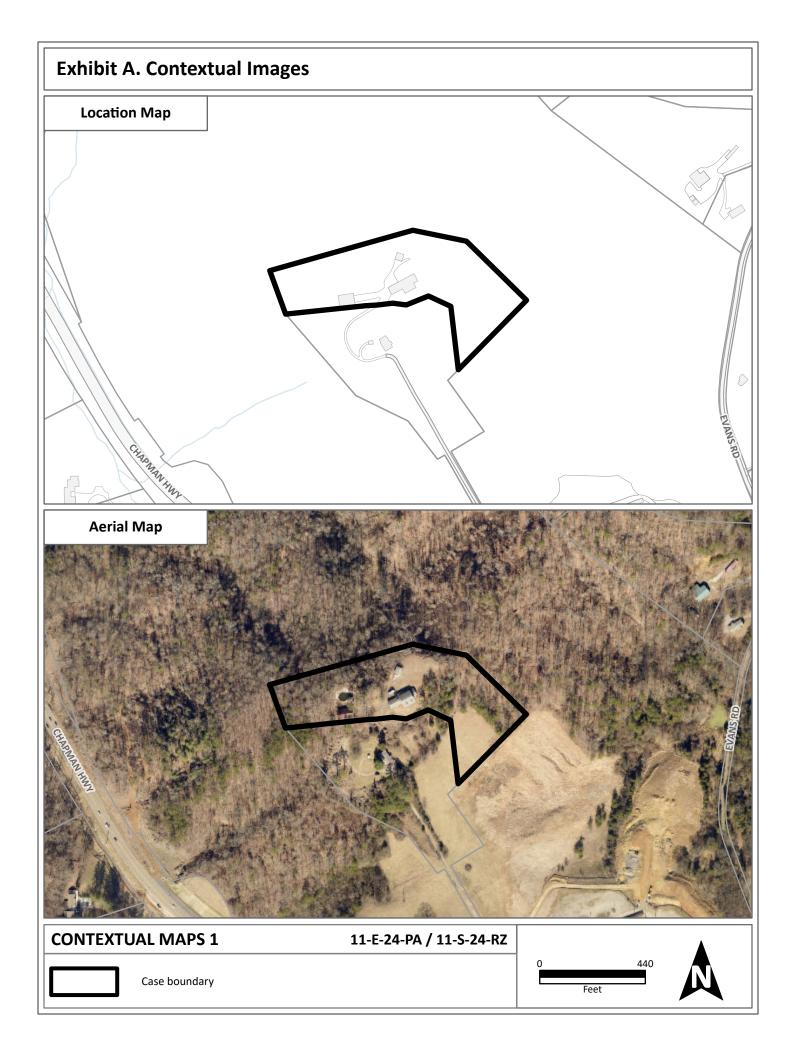

JURISDICTION: Commission District 9
STREET ADDRESS: 8710 CHAPMAN HWY

► LOCATION: East of Chapman Hwy, south and east of Whites School Rd

► TRACT INFORMATION: 6.32 acres.

GROWTH POLICY PLAN: Planned Growth Area

ACCESSIBILITY: Access is via a private driveway with an approximate pavement width of 10 ft

within the access strip of the abutting parcel parcel to the south (parcel 138 105). This shared driveway is accessed off of Chapman Highway, a major arterial street with a continuous center turn lane within a 120 to 160-ft right-

with conditions

NEIGHBORHOOD CONTEXT: This area along Chapman Highway is on the north side of Bays Mountain

Road from Seymour (Sevier County) and contains a small commercial strip center, golf driving range, and cemetery. The property surrounding this parcel contains baseball fields that are being redeveloped for other uses. Residential uses are primarily located on side streets, away from Chapman