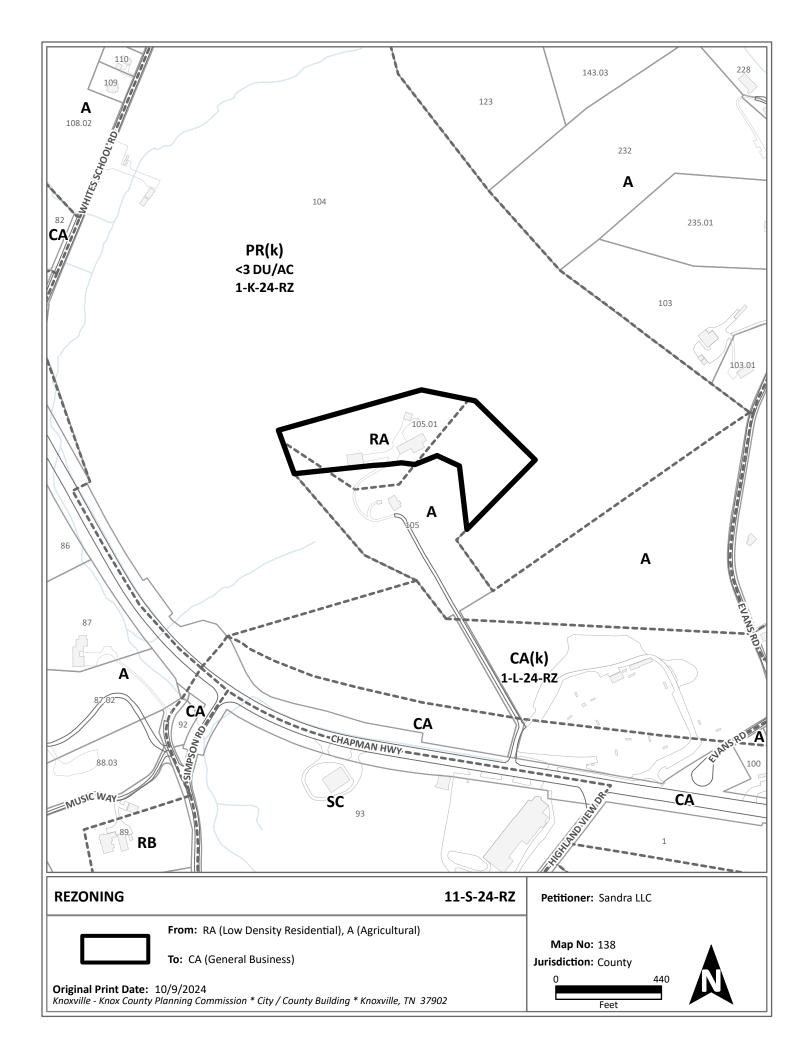

FROM: RA (Low Density Residential), A (Agricultural)

TO: CA (General Business)

COMM. RECOMMENDATION: Deny the CA (General Business) zone because it is

incompatible with the intent of the zone and adjacent land

uses.

COMMISSION VOTE COUNT: 13-0

LOCATION: 8710 CHAPMAN HWY / Parcel ID 138 10501

ACREAGE: 6.32 acres

DISTRICT: Commission District 9

COMMISSION HEARING ON: 11/14/2024

PUBLISHED IN: News-Sentinel

DATE PUBLISHED: 10/9/2024

DESIGNATION/ZONING: Density Residential), A (Agricultural)

PROPOSED PLAN CMU (Corridor Mixed-use), HP (Hillside Protection) / CA (General

DESIGNATION/ZONING: Business)

► EXISTING LAND USE: Rural Residential

North: Agriculture/forestry/vacant land - TN (Traditional Neighborhood),

HP (Hillside Protection) - PR(k) (Planned Residential) up to 3 du/ac

with conditions

ZONING South: Rural residential - TN (Traditional Neighborhood), HP (Hillside

Protection) - A (Agricultural), RA (Low Density Residential)

East: Agriculture/forestry/vacant land - TN (Traditional Neighborhood),

HP (Hillside Protection) - PR(k) (Planned Residential) up to 3 du/ac

with conditions

AGENDA ITEM #: 52 FILE #: 11-E-24-PA 11/6/2024 11:05 AM JESSIE HILLMAN PAGE #: 52-1

West: Agriculture/forestry/vacant land - TN (Traditional Neighborhood),

HP (Hillside Protection) - PR(k) (Planned Residential) up to 3 du/ac

## CHANGES OF CONDITIONS (SUCH AS SURROUNDING LAND USES, ZONING, UNCONTROLLED NATURAL FORCES/DISASTERS, ETC.):

- 1. Approximately 100 acres surrounding the subject property was recently rezoned from A (Agricultural) and RA (Low Density Residential) to PR (Planned Residential) with a density of 3 du/ac (1-K-24-RZ). This zoning change lays the groundwork for a future unified residential development around the subject property.
- 2. At the same time, a portion of the surrounding property southeast along Chapman Highway, which is not connected to the subject parcel, was rezoned to CA (General Business) in the same placement as the aforementioned CMU place type, on the condition that development plans be reviewed by the Planning Commission to ensure they are consistent with the mixed-use intent of the amended CMU place type (1-L-24-RZ/7-l-24-PA). This rezoning consisted of 19 acres and followed another recent case across Chapman Highway, where 15 acres along the corridor were approved to be rezoned from RA to CA (1-M-24-RZ). Neither of these large properties have been developed yet, so there is ample underutilized commercial property already existing in a more appropriate location along this major arterial street.
- 3. These changes to surrounding zoning and future land use do not support the requested spot plan amendment to the CMU place type.