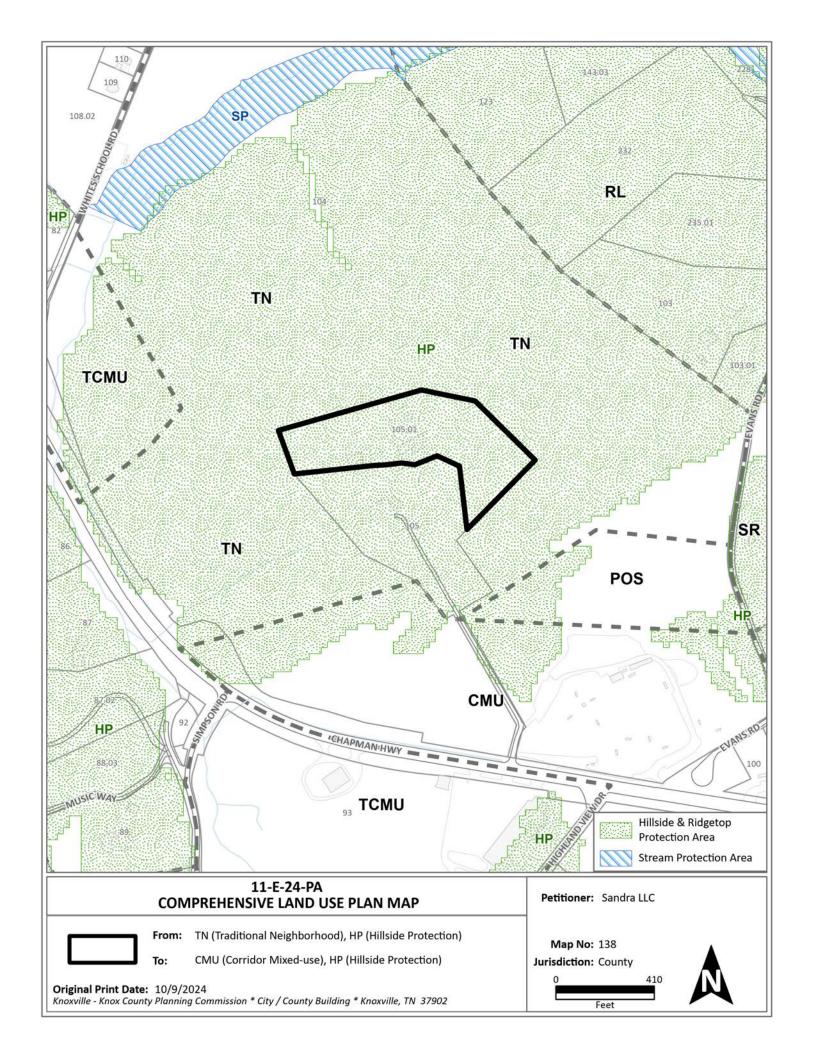

FROM: TN (Traditional Neighborhood), HP (Hillside Protection)

TO: CMU (Corridor Mixed-use), HP (Hillside Protection)

COMM. RECOMMENDATION: Deny the CMU (Corridor Mixed-Use) place type because it is

incompatible with surrounding land use and inconsistent with

Comprehensive Plan policies.

COMMISSION VOTE COUNT: 13-0

LOCATION: 8710 CHAPMAN HWY / Parcel ID 138 10501

ACREAGE: 6.32 acres

DISTRICT: Commission District 9

COMMISSION HEARING ON: 11/14/2024

PUBLISHED IN: News-Sentinel

DESIGNATION/ZONING: Density Residential), A (Agricultural)

PROPOSED PLAN CMU (Corridor Mixed-use), HP (Hillside Protection) / CA (General

DESIGNATION/ZONING: Business)

► EXISTING LAND USE: Rural Residential

EXTENSION OF PLAN

DESIGNATION/ZONING:

No, this is not an extension of the plan designation or zone.

HISTORY OF ZONING

REQUESTS:

None noted.

SURROUNDING LAND USE,

PLAN DESIGNATION,

North: Agriculture/forestry/vacant land - TN (Traditional Neighborhood),

HP (Hillside Protection) - PR(k) (Planned Residential) up to 3 du/ac

with conditions

ZONING South: Rural residential - TN (Traditional Neighborhood), HP (Hillside

Protection) - A (Agricultural), RA (Low Density Residential)

East: Agriculture/forestry/vacant land - TN (Traditional Neighborhood),

HP (Hillside Protection) - PR(k) (Planned Residential) up to 3 du/ac

with conditions

AGENDA ITEM #: 52 FILE #: 11-E-24-PA 11/6/2024 11:05 AM JESSIE HILLMAN PAGE #: 52-1

West: Agriculture/forestry/vacant land - TN (Traditional Neighborhood),

HP (Hillside Protection) - PR(k) (Planned Residential) up to 3 du/ac

with conditions

NEIGHBORHOOD CONTEXT: This area along Chapman Highway is on the north side of Bays Mountain

Road from Seymour (Sevier County) and contains a small commercial strip center, golf driving range, and cemetery. The property surrounding this parcel contains baseball fields that are being redeveloped for other uses. Residential uses are primarily located on side streets, away from Chapman