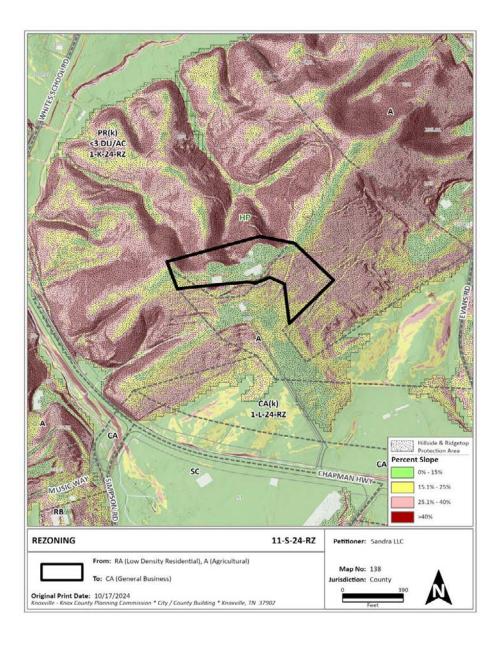

AGENDA ITEM #: 52 FILE #: 11-E-24-PA 11/6/2024 11:05 AM JESSIE HILLMAN PAGE #: 52-3

| CATEGORY                      | ACRES | RECOMMENDED DISTURBANCE BUDGET (Percent)                    | DISTURBANCE AREA<br>(Acres) |
|-------------------------------|-------|-------------------------------------------------------------|-----------------------------|
| Total Area of Site            | 6.3   |                                                             |                             |
| Non-Hillside                  | 0.0   | N/A                                                         |                             |
| 0-15% Slope                   | 1.6   | 100%                                                        | 1.6                         |
| 15-25% Slope                  | 1.3   | 50%                                                         | 0.7                         |
| 25-40% Slope                  | 1.9   | 20%                                                         | 0.4                         |
| Greater than 40% Slope        | 1.4   | 10%                                                         | 0.1                         |
| Ridgetops                     |       |                                                             |                             |
| Hillside Protection (HP) Area | 6.3   | Recommended<br>disturbance budget within<br>HP Area (acres) | 2.8                         |
|                               |       | Percent of HP Area                                          | 44.6%                       |