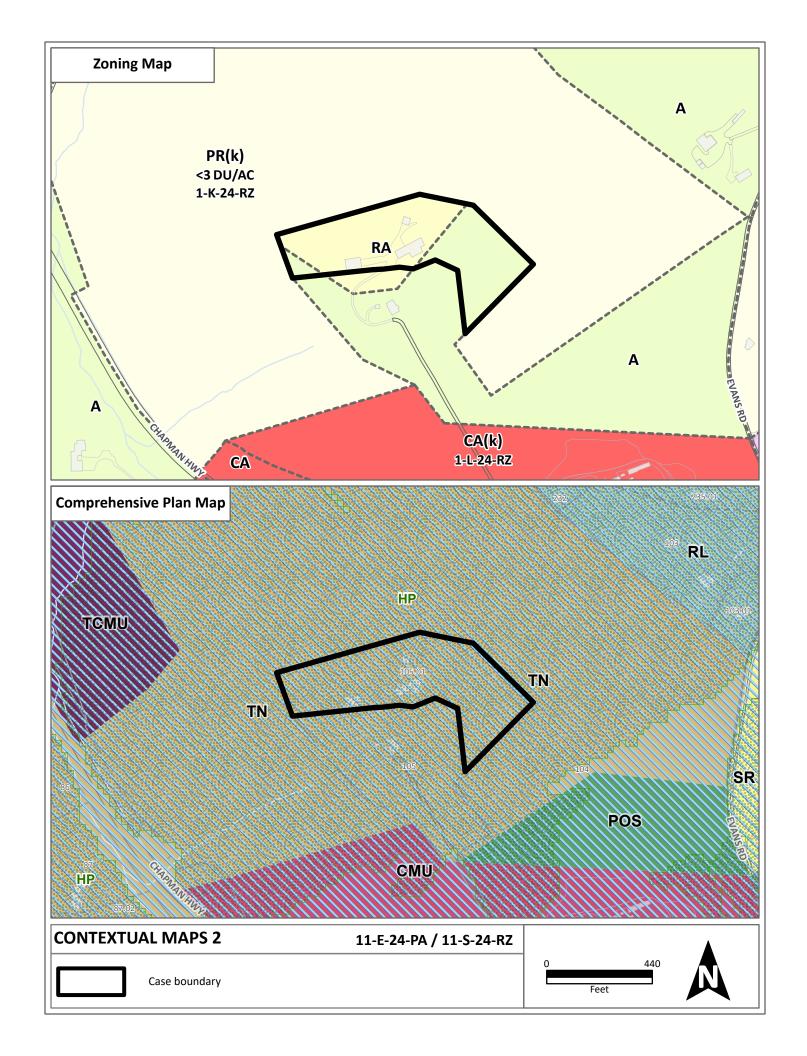

DESIGNATION/ZONING: Density Residential), A (Agricultural)

PROPOSED PLAN CMU (Corridor Mixed-use), HP (Hillside Protection) / CA (General

DESIGNATION/ZONING: Business)

► EXISTING LAND USE: Rural Residential

North: Agriculture/forestry/vacant land - TN (Traditional Neighborhood),

HP (Hillside Protection) - PR(k) (Planned Residential) up to 3 du/ac

with conditions

ZONING South: Rural residential - TN (Traditional Neighborhood), HP (Hillside

Protection) - A (Agricultural), RA (Low Density Residential)

East: Agriculture/forestry/vacant land - TN (Traditional Neighborhood),

HP (Hillside Protection) - PR(k) (Planned Residential) up to 3 du/ac

with conditions

AGENDA ITEM #: 52 FILE #: 11-E-24-PA 11/6/2024 11:05 AM JESSIE HILLMAN PAGE #: 52-1

West: Agriculture/forestry/vacant land - TN (Traditional Neighborhood),

HP (Hillside Protection) - PR(k) (Planned Residential) up to 3 du/ac

## CHANGES OF CONDITIONS (SUCH AS SURROUNDING LAND USES, ZONING, UNCONTROLLED NATURAL FORCES/DISASTERS, ETC.):

- 1. Approximately 100 acres surrounding the subject property was recently rezoned from A (Agricultural) and RA (Low Density Residential) to PR (Planned Residential) with a density of 3 du/ac (1-K-24-RZ). This zoning change lays the groundwork for a future unified residential development around the subject property.
- 2. At the same time, a portion of the surrounding property southeast along Chapman Highway, which is not connected to the subject parcel, was rezoned to CA (General Business) in the same placement as the aforementioned CMU place type, on the condition that development plans be reviewed by the Planning Commission to ensure they are consistent with the mixed-use intent of the amended CMU place type (1-L-24-RZ/7-l-24-PA). This rezoning consisted of 19 acres and followed another recent case across Chapman Highway, where 15 acres along the corridor were approved to be rezoned from RA to CA (1-M-24-RZ). Neither of these large properties have been developed yet, so there is ample underutilized commercial property already existing in a more appropriate location along this major arterial street.
- 3. These changes to surrounding zoning and future land use do not support the requested spot plan amendment to the CMU place type.