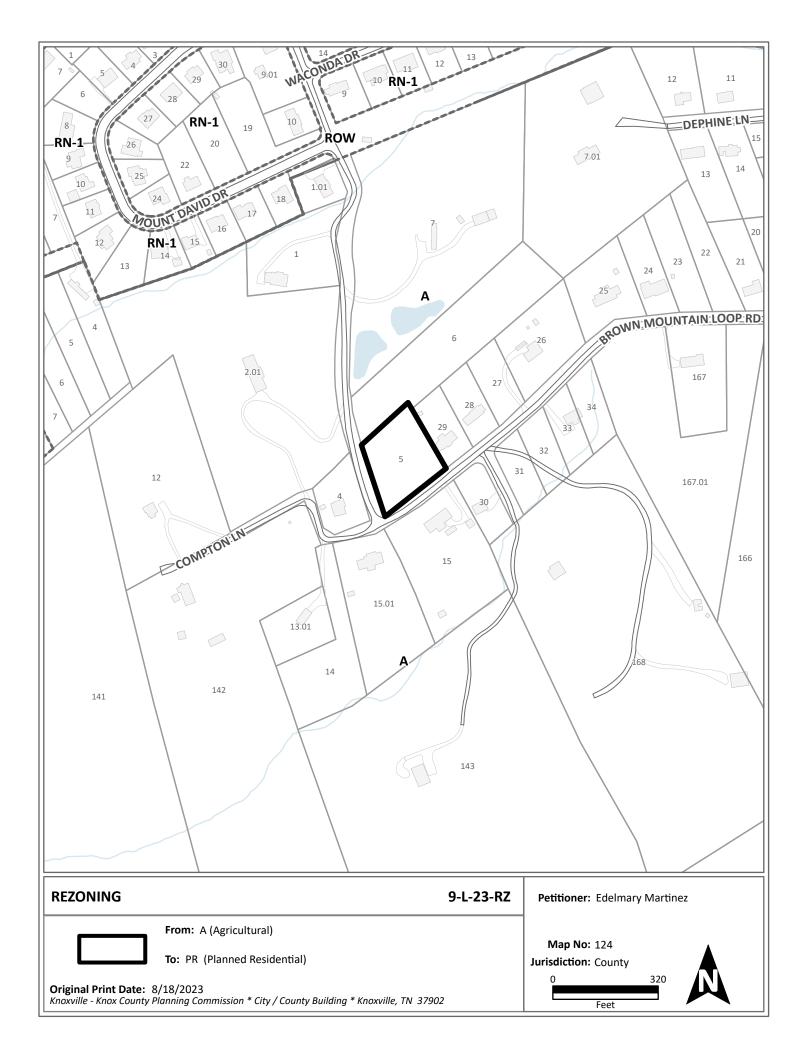

## KNOXVILLE-KNOX COUNTY PLANNING COMMISSION REPORT OF RECOMMENDATION

## APPEAL OF PLANNING COMMISSION DECISION

| 10/10/2023 10:53 AM          | FILE NUMBER: 9-L-23-RZ                                                                                                                                                                                |
|------------------------------|-------------------------------------------------------------------------------------------------------------------------------------------------------------------------------------------------------|
|                              | EDELMARY MARTINEZ                                                                                                                                                                                     |
| APPELLANT:                   | Edelmary Martinez, Owner                                                                                                                                                                              |
| DECISION APPEALED:           | REZONING                                                                                                                                                                                              |
| FROM:                        | A (Agricultural)                                                                                                                                                                                      |
| TO:                          | PR (Planned Residential)                                                                                                                                                                              |
| AT A DENSITY OF:             | 2 DU/AC                                                                                                                                                                                               |
| COMM. RECOMMENDATION:        | Deny the PR (Planned Residential) zone because it is not<br>consistent with the South County Sector Plan and it would<br>allow development that may be out of character with the<br>surrounding area. |
| COMMISSION VOTE COUNT:       | 14-0                                                                                                                                                                                                  |
| LOCATION:                    | 507 BROWN MOUNTAIN LOOP RD / Parcel ID 124 P A 005                                                                                                                                                    |
| ACREAGE:                     | 1.08 acres                                                                                                                                                                                            |
| DISTRICT:                    | Commission District 9                                                                                                                                                                                 |
| COMMISSION HEARING ON:       | 9/14/2023                                                                                                                                                                                             |
| PUBLISHED IN:                | News-Sentinel                                                                                                                                                                                         |
| DATE PUBLISHED:              | 8/10/2023                                                                                                                                                                                             |
| LEGISLATIVE HEARING ON:      | 11/20/2023                                                                                                                                                                                            |
| PUBLISHED IN:                | News-Sentinel                                                                                                                                                                                         |
| DATE PUBLISHED:              | 10/13/2023                                                                                                                                                                                            |
| APPELLANT'S ADDRESS:         | Edelmary Martinez<br>304 Hermitage Dr.<br>Knoxville, TN 37920                                                                                                                                         |
| APPLICANT'S ADDRESS:         | Edelmary Martinez<br>304 Hermitage Dr.<br>Knoxville, TN 37920                                                                                                                                         |
| LEGISLATIVE BODY:            | Knox County Commission                                                                                                                                                                                |
| Consistent with Sector Plan? | Currently no, however there is a sector plan amendment under consideration with this application.                                                                                                     |
| Suite 403 - City/County Buil | ding - 400 Main Street - Knoxville, Tennessee - 37902 - (865-215-2500)                                                                                                                                |