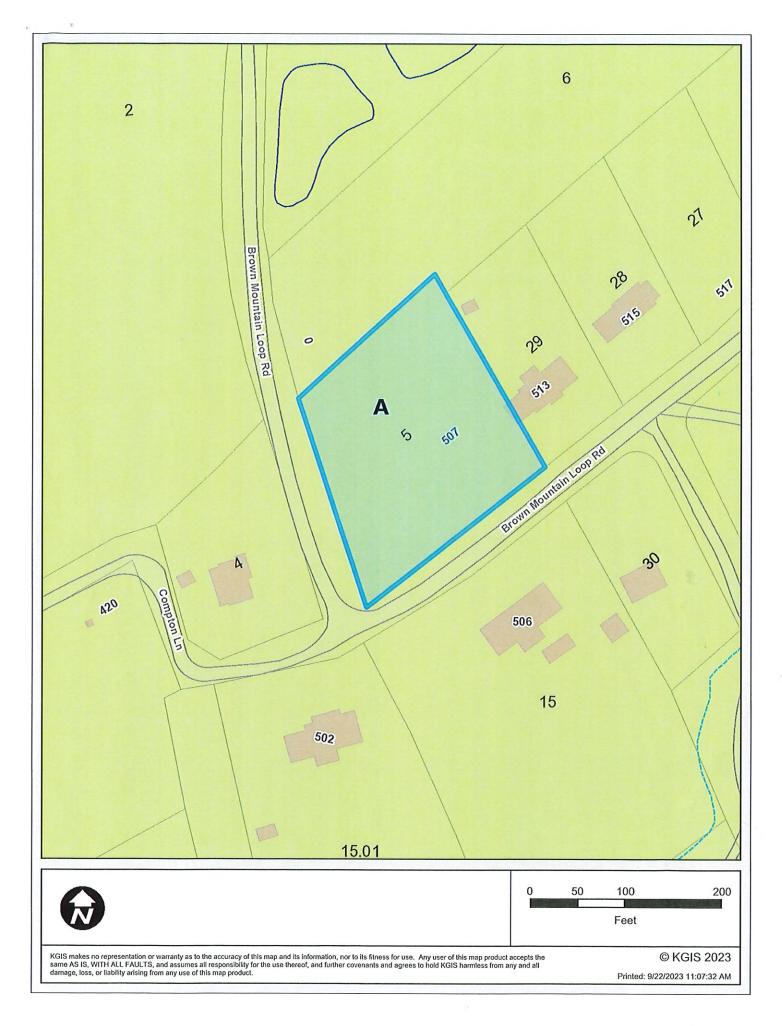

## KNOXVILLE-KNOX COUNTY PLANNING COMMISSION REPORT OF RECOMMENDATION

## APPEAL OF PLANNING COMMISSION DECISION

| 10/10/2023 10:53 AM          | FILE NUMBER: 9-L-23-RZ                                                                                                                                                                                |
|------------------------------|-------------------------------------------------------------------------------------------------------------------------------------------------------------------------------------------------------|
|                              | EDELMARY MARTINEZ                                                                                                                                                                                     |
| APPELLANT:                   | Edelmary Martinez, Owner                                                                                                                                                                              |
| DECISION APPEALED:           | REZONING                                                                                                                                                                                              |
| FROM:                        | A (Agricultural)                                                                                                                                                                                      |
| TO:                          | PR (Planned Residential)                                                                                                                                                                              |
| AT A DENSITY OF:             | 2 DU/AC                                                                                                                                                                                               |
| COMM. RECOMMENDATION:        | Deny the PR (Planned Residential) zone because it is not<br>consistent with the South County Sector Plan and it would<br>allow development that may be out of character with the<br>surrounding area. |
| COMMISSION VOTE COUNT:       | 14-0                                                                                                                                                                                                  |
| LOCATION:                    | 507 BROWN MOUNTAIN LOOP RD / Parcel ID 124 P A 005                                                                                                                                                    |
| ACREAGE:                     | 1.08 acres                                                                                                                                                                                            |
| DISTRICT:                    | Commission District 9                                                                                                                                                                                 |
| COMMISSION HEARING ON:       | 9/14/2023                                                                                                                                                                                             |
| PUBLISHED IN:                | News-Sentinel                                                                                                                                                                                         |
| DATE PUBLISHED:              | 8/10/2023                                                                                                                                                                                             |
| LEGISLATIVE HEARING ON:      | 11/20/2023                                                                                                                                                                                            |
| PUBLISHED IN:                | News-Sentinel                                                                                                                                                                                         |
| DATE PUBLISHED:              | 10/13/2023                                                                                                                                                                                            |
| APPELLANT'S ADDRESS:         | Edelmary Martinez<br>304 Hermitage Dr.<br>Knoxville, TN 37920                                                                                                                                         |
| APPLICANT'S ADDRESS:         | Edelmary Martinez<br>304 Hermitage Dr.<br>Knoxville, TN 37920                                                                                                                                         |
| LEGISLATIVE BODY:            | Knox County Commission                                                                                                                                                                                |
| Consistent with Sector Plan? | Currently no, however there is a sector plan amendment under consideration with this application.                                                                                                     |
| Suite 403 - City/County Buil | ding - 400 Main Street - Knoxville, Tennessee - 37902 - (865-215-2500)                                                                                                                                |