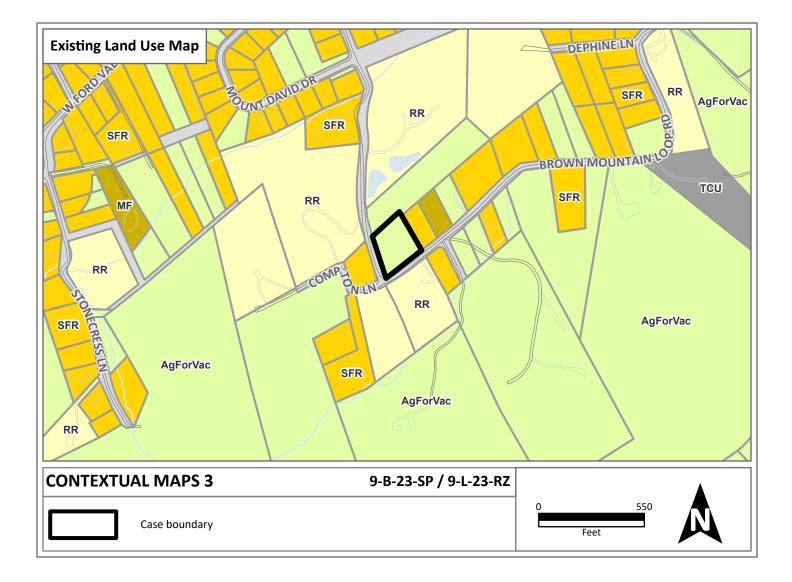

sume full build-out of the proposed development. Build-out is subject to market forces, and timing varies widely from proposal to proposal.

• Student yields from new development do not reflect a net addition of children in schools. Additions occur incrementally over the build-out period. New students may replace current population that ages through the system or moves from the attendance zone.

If approved, this item will be forwarded to Knox County Commission for action on 11/20/2023. If denied, Knoxville-Knox County Planning Commission's action is final, unless the action to deny is appealed to Knox County Commission. The date of the appeal hearing will depend on when the appeal application is filed. Appellants have 30 days to appeal a Planning Commission decision in the County.











# **Development Request**

#### DEVELOPMENT

Development Plan

□ Planned Development

Use on Review / Special Use

### **SUBDIVISION**

Concept Plan 🗌 Final Plat

## ✓ Plan Amendment Sector Plan One Year Plan

ZONING

|             |                      | $\Box$ Hillside Protection CO.         | A Rezoning                                                        |
|-------------|----------------------|----------------------------------------|-------------------------------------------------------------------|
| Edelmary    | Martinez             |                                        |                                                                   |
| Applicant I | Name                 |                                        | Affiliation