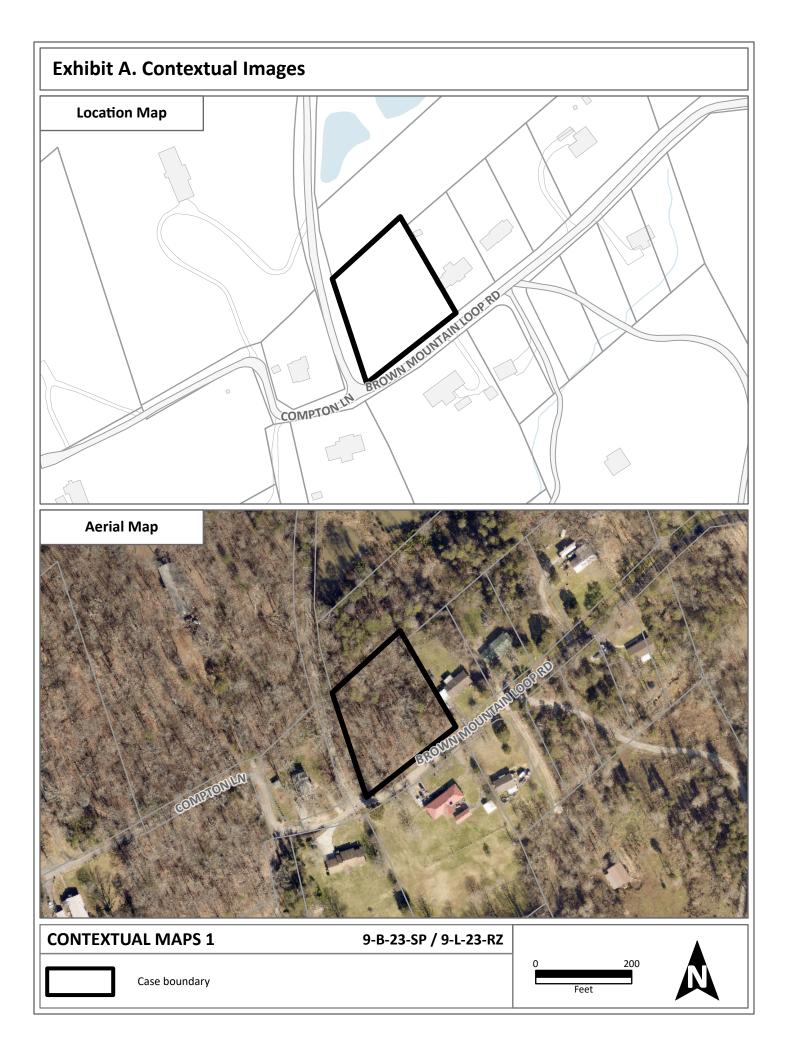

## KNOXVILLE-KNOX COUNTY PLANNING COMMISSION REPORT OF RECOMMENDATION

## APPEAL OF PLANNING COMMISSION DECISION

| 10/10/2023 10:53 AM          | FILE NUMBER: 9-L-23-RZ                                                                                                                                                                                |
|------------------------------|-------------------------------------------------------------------------------------------------------------------------------------------------------------------------------------------------------|
|                              | EDELMARY MARTINEZ                                                                                                                                                                                     |
| APPELLANT:                   | Edelmary Martinez, Owner                                                                                                                                                                              |
| DECISION APPEALED:           | REZONING                                                                                                                                                                                              |
| FROM:                        | A (Agricultural)                                                                                                                                                                                      |
| TO:                          | PR (Planned Residential)                                                                                                                                                                              |
| AT A DENSITY OF:             | 2 DU/AC                                                                                                                                                                                               |
| COMM. RECOMMENDATION:        | Deny the PR (Planned Residential) zone because it is not<br>consistent with the South County Sector Plan and it would<br>allow development that may be out of character with the<br>surrounding area. |
| COMMISSION VOTE COUNT:       | 14-0                                                                                                                                                                                                  |
| LOCATION:                    | 507 BROWN MOUNTAIN LOOP RD / Parcel ID 124 P A 005                                                                                                                                                    |
| ACREAGE:                     | 1.08 acres                                                                                                                                                                                            |
| DISTRICT:                    | Commission District 9                                                                                                                                                                                 |
| COMMISSION HEARING ON:       | 9/14/2023                                                                                                                                                                                             |
| PUBLISHED IN:                | News-Sentinel                                                                                                                                                                                         |
| DATE PUBLISHED:              | 8/10/2023                                                                                                                                                                                             |
| LEGISLATIVE HEARING ON:      | 11/20/2023                                                                                                                                                                                            |
| PUBLISHED IN:                | News-Sentinel                                                                                                                                                                                         |
| DATE PUBLISHED:              | 10/13/2023                                                                                                                                                                                            |
| APPELLANT'S ADDRESS:         | Edelmary Martinez<br>304 Hermitage Dr.<br>Knoxville, TN 37920                                                                                                                                         |
| APPLICANT'S ADDRESS:         | Edelmary Martinez<br>304 Hermitage Dr.<br>Knoxville, TN 37920                                                                                                                                         |
| LEGISLATIVE BODY:            | Knox County Commission                                                                                                                                                                                |
| Consistent with Sector Plan? | Currently no, however there is a sector plan amendment under consideration with this application.                                                                                                     |
| Suite 403 - City/County Buil | ding - 400 Main Street - Knoxville, Tennessee - 37902 - (865-215-2500)                                                                                                                                |