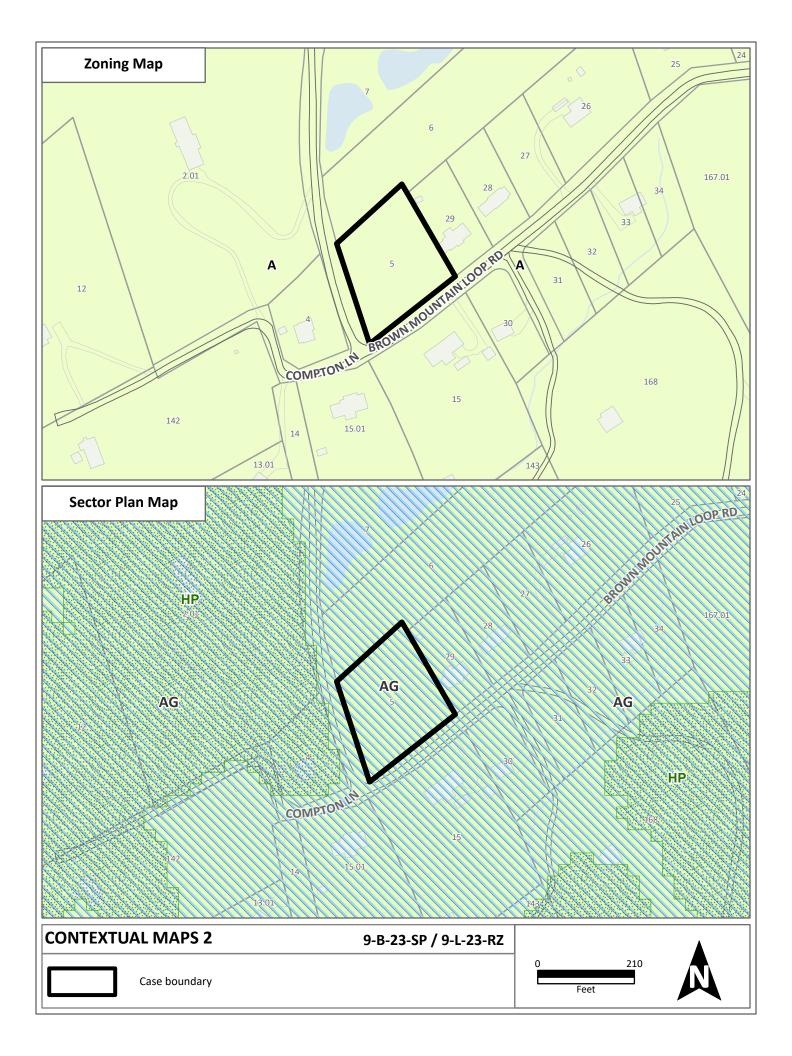

## KNOXVILLE-KNOX COUNTY PLANNING COMMISSION REPORT OF RECOMMENDATION

## APPEAL OF PLANNING COMMISSION DECISION

| 10/10/2023 10:53 AM          | FILE NUMBER: 9-L-23-RZ                                                                                                                                                                                |
|------------------------------|-------------------------------------------------------------------------------------------------------------------------------------------------------------------------------------------------------|
|                              | EDELMARY MARTINEZ                                                                                                                                                                                     |
| APPELLANT:                   | Edelmary Martinez, Owner                                                                                                                                                                              |
| DECISION APPEALED:           | REZONING                                                                                                                                                                                              |
| FROM:                        | A (Agricultural)                                                                                                                                                                                      |
| TO:                          | PR (Planned Residential)                                                                                                                                                                              |
| AT A DENSITY OF:             | 2 DU/AC                                                                                                                                                                                               |
| COMM. RECOMMENDATION:        | Deny the PR (Planned Residential) zone because it is not<br>consistent with the South County Sector Plan and it would<br>allow development that may be out of character with the<br>surrounding area. |
| COMMISSION VOTE COUNT:       | 14-0                                                                                                                                                                                                  |
| LOCATION:                    | 507 BROWN MOUNTAIN LOOP RD / Parcel ID 124 P A 005                                                                                                                                                    |
| ACREAGE:                     | 1.08 acres                                                                                                                                                                                            |
| DISTRICT:                    | Commission District 9                                                                                                                                                                                 |
| COMMISSION HEARING ON:       | 9/14/2023                                                                                                                                                                                             |
| PUBLISHED IN:                | News-Sentinel                                                                                                                                                                                         |
| DATE PUBLISHED:              | 8/10/2023                                                                                                                                                                                             |
| LEGISLATIVE HEARING ON:      | 11/20/2023                                                                                                                                                                                            |
| PUBLISHED IN:                | News-Sentinel                                                                                                                                                                                         |
| DATE PUBLISHED:              | 10/13/2023                                                                                                                                                                                            |
| APPELLANT'S ADDRESS:         | Edelmary Martinez<br>304 Hermitage Dr.<br>Knoxville, TN 37920                                                                                                                                         |
| APPLICANT'S ADDRESS:         | Edelmary Martinez<br>304 Hermitage Dr.<br>Knoxville, TN 37920                                                                                                                                         |
| LEGISLATIVE BODY:            | Knox County Commission                                                                                                                                                                                |
| Consistent with Sector Plan? | Currently no, however there is a sector plan amendment under consideration with this application.                                                                                                     |
| Suite 403 - City/County Buil | ding - 400 Main Street - Knoxville, Tennessee - 37902 - (865-215-2500)                                                                                                                                |